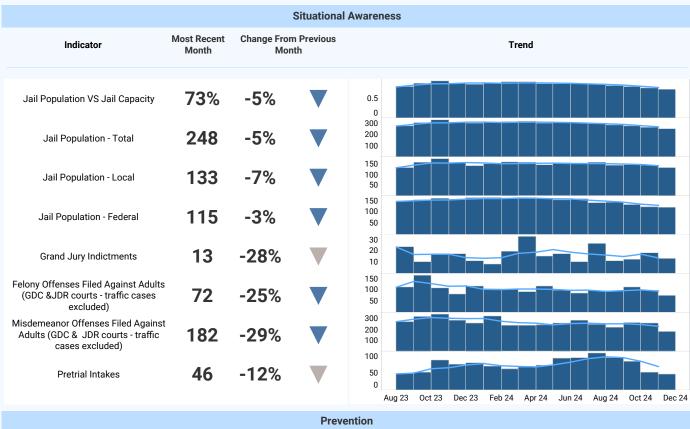

# **Significant Changes**

Significant Negative Change

Significant Positive Change

No Significant Change

Indicators that were significantly different during the previous months from their average from data available from the past 3 years