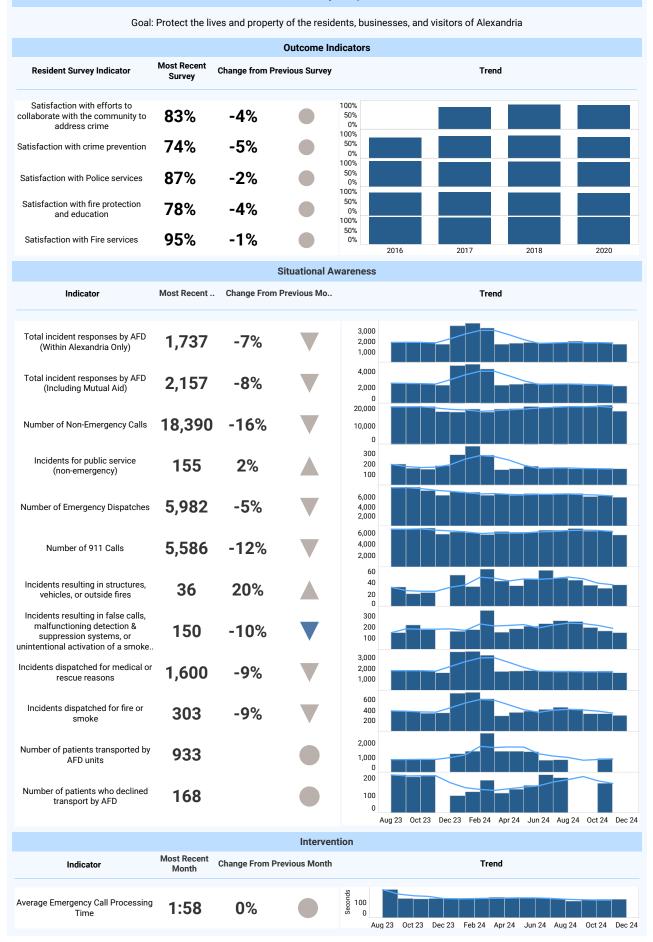

# **Significant Changes**

Significant Negative Change

Significant Positive Change

No Significant Change

Indicators that were significantly different during the previous months from their average from data available from the past 3 years