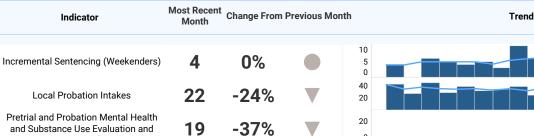

# **Significant Changes**

Significant Negative Change

Significant Positive Change

No Significant Change

Indicators that were significantly different during the previous months from their average from data available from the past 3 years