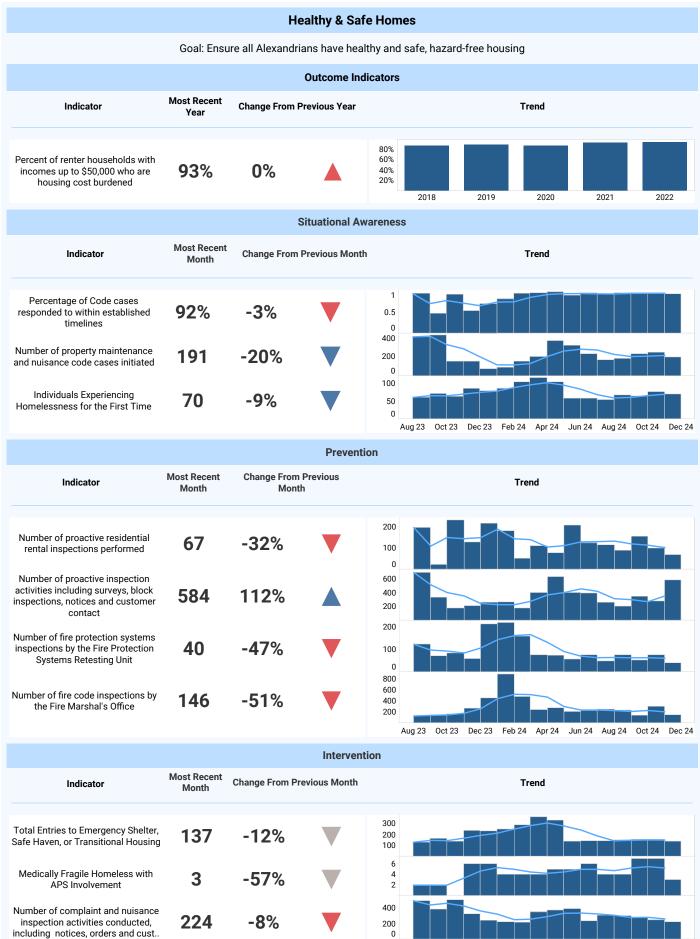

| 17                   | -41%        |                  | 30<br>20<br>10            |               |                  |                 |                  |  |
| Mental Health Emergency Call<br>Responses                                                                                    | 212                  | 3%          |                  | 200<br>100                | Aug 23 Oct 23 | Dec 23 Feb 24 Ap | r 24 Jun 24 Aug | 24 Oct 24 Dec 24 |  |
|                                                                                                                              |                      |             | Interventi       | ion                       |               |                  |                 |                  |  |





Aug 23 Oct 23 Dec 23 Feb 24 Apr 24 Jun 24 Aug 24 Oct 24 Dec 24

## **Community Health**

Goal: Reduce health inequities so all Alexandrians have the opportunity to live their healthiest lives



Medicaid Expansion Program Enrolles decresead due to a technical change in reporting and not a significant drop in coverage.

#### **Public Safety Response**



|                                    |              | Crime Year            | to Date Sit      | uationa                    | I Awareness |       |       |  |
|------------------------------------|--------------|-----------------------|------------------|----------------------------|-------------|-------|-------|--|
| Indicator                          | Year to Date | Change YTD fro<br>Yea | om Previous<br>r |