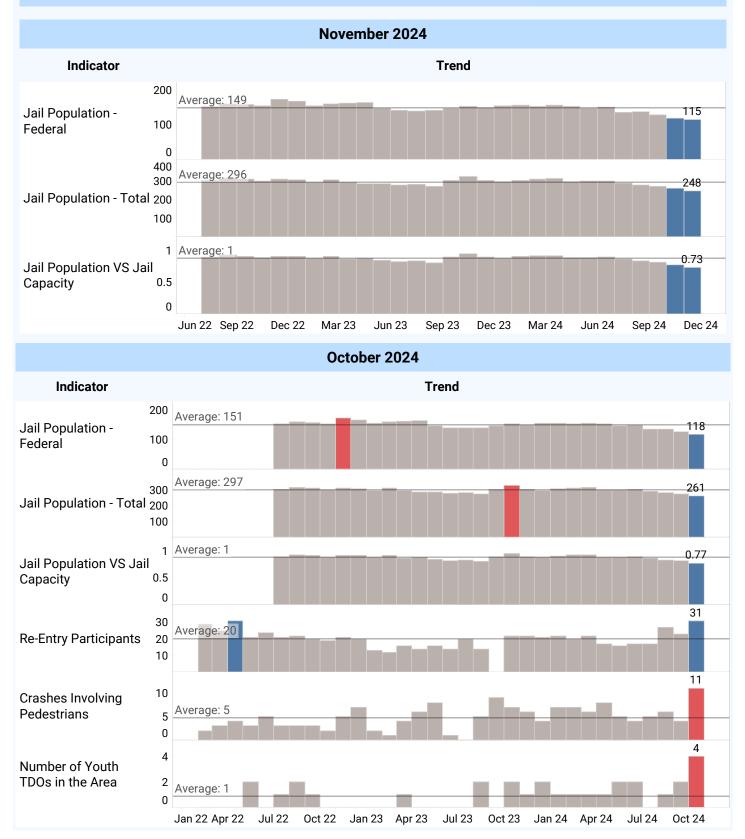

#### Intervention

-16%

Local pretrial and probation indicators are preliminary as a new data tracking system is developed.

26

Treatment Referrals

**Re-Entry Participants** 