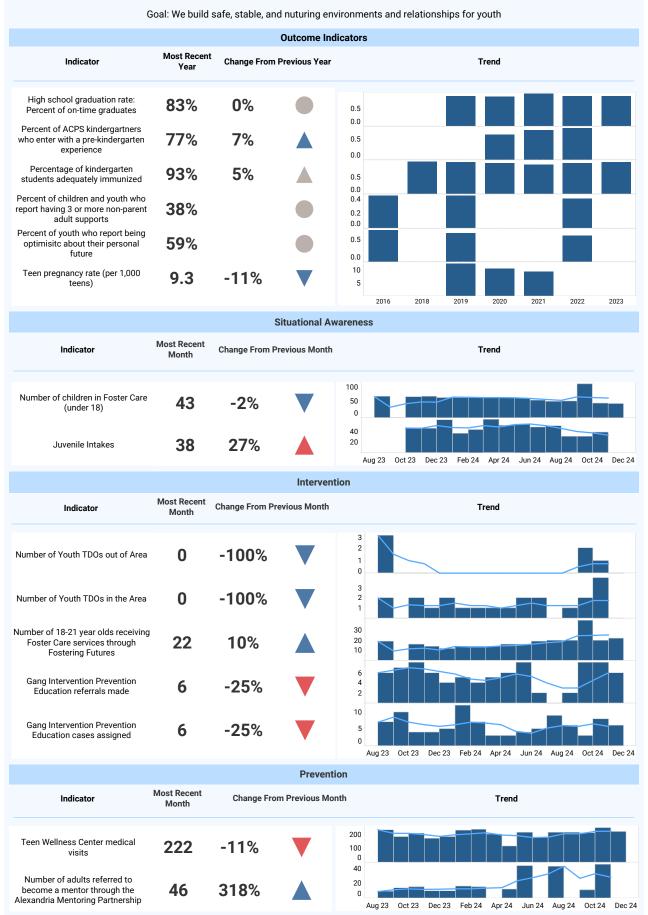

### **Youth Wellness**

Some Court Services Unit data has not been udpated due to State of Virginia data delays

| Indicator       Note Recent Verser       Cucome Indicators         Indicator       Most Recent Verser       Change From Previous Quarter       1       2       0       0       0       0       0       0       0       0       0       0       0       0       0       0       0       0       0       0       0       0       0       0       0       0       0       0       0       0       0       0       0       0       0       0       0       0       0       0       0       0       0       0       0       0       0       0       0       0       0       0       0       0       0       0       0       0       0       0       0       0       0       0       0       0       0       0       0       0       0       0       0       0       0       0       0       0       0       0       0       0       0       0       0       0       0       0       0       0       0       0       0       0       0       0       0       0       0       0       0       0       0       0       <                                                                                                                                                                                                                                                                                                                                                                                                                                                      |                               |     | Vision Z                   | ero       |  |  |  |  |  |
|-----------------------------------------------------------------------------------------------------------------------------------------------------------------------------------------------------------------------------------------------------------------------------------------------------------------------------------------------------------------------------------------------------------------------------------------------------------------------------------------------------------------------------------------------------------------------------------------------------------------------------------------------------------------------------------------------------------------------------------------------------------------------------------------------------------------------------------------------------------------------------------------------------------------------------------------------------------------------------------------------------------------------------------------------------------------------------------------------------------------------------------------------------------------------------------------------------------------------------------------------------------------------------------------------------------------------------------------------------------------------------------------------------------------------------------------------------------------------|-------------------------------|-----|----------------------------|-----------|--|--|--|--|--|
| Indicator       Most Recent<br>Year       Change from Previous<br>Quarter       Trend         Fatal Crashes       3       4       2       2       2019       2020       2022       2022       2023       2024         Indicator       Most Recent<br>Month       Change From Previous Month       1       1       1       1       1       1       1       1       1       1       1       1       1       1       1       1       1       1       1       1       1       1       1       1       1       1       1       1       1       1       1       1       1       1       1       1       1       1       1       1       1       1       1       1       1       1       1       1       1       1       1       1       1       1       1       1       1       1       1       1       1       1       1       1       1       1       1       1       1       1       1       1       1       1       1       1       1       1       1       1       1       1       1       1       1       1       1       1       1       1       1                                                                                                                                                                                                                                                                                                                                                                                                                   |                               |     |                            |           |  |  |  |  |  |
| Indicator     Year     Quarter       Fatal Crashes     3     Image From Previous Month     4       Crashes Involving Pedestrians     165     50%       Crashes Involving Pedestrians     11     1775%       Speeding Citations     115     92%       All Other Citations     493     7%                                                                                                                                                                                                                                                                                                                                                                                                                                                                                                                                                                                                                                                                                                                                                                                                                                                                                                                                                                                                                                                                                                                                                                               |                               |     |                            |           |  |  |  |  |  |
| Fatal Crashes       3       2       2       2       2       2       2       2       2       2       2       2       2       2       2       2       2       2       2       2       2       2       2       2       2       2       2       2       2       2       2       2       2       2       2       2       2       2       2       2       2       2       2       2       2       2       2       2       2       2       2       2       2       2       2       2       2       2       2       2       2       2       2       2       2       2       2       2       2       2       2       2       2       2       2       2       2       2       2       2       2       2       2       2       2       2       2       2       2       2       2       2       2       2       2       2       2       2       2       2       2       2       2       2       2       2       2       2       2       2       2       2       2 <th2< th="">       2       2       <th2< th=""> <th< th=""><th>Indicator</th><th></th><th>Change from Previous</th><th colspan="6"></th></th<></th2<></th2<>                                                                                                                                                                                                                                                                                                                                                    | Indicator                     |     | Change from Previous       |           |  |  |  |  |  |
| IndicatorMost Recent<br>MonthChange From Previous MonthTrendTraffic Misdemenanor and Felour<br>Offenses Filed Againstant<br>(excludes infractions)16550% <ul> <li>50%</li> <li>6</li> <li>7</li> <li>6</li> <li>7</li> <li>6</li> <li>7</li> <li></li></ul>                                                                                                                                                                                                                                                                                                                                                                                                         | Fatal Crashes                 | 3   |                            | 2 0       |  |  |  |  |  |
| Indicator     Month     Change From Previous Month     Trend       Traffic Misdemeanor and Felony<br>Offenses Filed Against Adults<br>(excludes infractions)     165     50% <ul> <li>Image From Previous Month</li> </ul> Fatal Crashes         0         Image From Previous Month         150           Fatal Crashes         0         Image From Previous Month         150           Crashes with a Major Injury         4         0%         Image From Previous Month         Image From Previous Month           Crashes Involving Pedestrians         11         175%         Image From Previous Month         Image From Previous Month         Image From Previous Month           Speeding Citations         115         92%         Image From Previous Month         Image From Previous Month         Image From Previous Month           All Other Citations         493         7%         Image From Previous Month         Image From Previous Month |                               |     | Situational Aw             | areness   |  |  |  |  |  |
| Indicess 165 50%   Greases 0   Crashes with a Major Injury 4   0% 100   Crashes with a Major Injury 4   0% 100   Crashes Involving Pedestrians 11   115 92%   All Other Citations 493   7% 100                                                                                                                                                                                                                                                                                                                                                                                                                                                                                                                                                                                                                                                                                                                                                                                                                                                                                                                                                                                                                                                                                                                                                                                                                                                                        | Indicator                     |     | Change From Previous Month | Trend     |  |  |  |  |  |
| Fatal Crashes0Crashes with a Major Injury40%Crashes Involving Pedestrians11175%Crashes Involving Bicyclists350%Speeding Citations11592%All Other Citations4937%                                                                                                                                                                                                                                                                                                                                                                                                                                                                                                                                                                                                                                                                                                                                                                                                                                                                                                                                                                                                                                                                                                                                                                                                                                                                                                       | Offenses Filed Against Adults | 165 | 50%                        | 100<br>50 |  |  |  |  |  |
| Crashes with a Major Injury40%Crashes Involving Pedestrians11175%Crashes Involving Bicyclists350%Speeding Citations11592%All Other Citations4937%                                                                                                                                                                                                                                                                                                                                                                                                                                                                                                                                                                                                                                                                                                                                                                                                                                                                                                                                                                                                                                                                                                                                                                                                                                                                                                                     | Fatal Crashes                 | 0   |                            | 0.5       |  |  |  |  |  |
| Crashes Involving Pedestrians11175%Crashes Involving Bicyclists350%Speeding Citations11592%All Other Citations4937%                                                                                                                                                                                                                                                                                                                                                                                                                                                                                                                                                                                                                                                                                                                                                                                                                                                                                                                                                                                                                                                                                                                                                                                                                                                                                                                                                   | Crashes with a Major Injury   | 4   | 0%                         | 2         |  |  |  |  |  |
| Crashes Involving Bicyclists 3 50%   Speeding Citations 115 92%   All Other Citations 493 7%                                                                                                                                                                                                                                                                                                                                                                                                                                                                                                                                                                                                                                                                                                                                                                                                                                                                                                                                                                                                                                                                                                                                                                                                                                                                                                                                                                          | Crashes Involving Pedestrians | 11  | 175%                       |           |  |  |  |  |  |
| Speeding Citations     115     92%       All Other Citations     493     7%                                                                                                                                                                                                                                                                                                                                                                                                                                                                                                                                                                                                                                                                                                                                                                                                                                                                                                                                                                                                                                                                                                                                                                                                                                                                                                                                                                                           | Crashes Involving Bicyclists  | 3   | 50%                        | 2         |  |  |  |  |  |
| All Other Citations 493 7%                                                                                                                                                                                                                                                                                                                                                                                                                                                                                                                                                                                                                                                                                                                                                                                                                                                                                                                                                                                                                                                                                                                                                                                                                                                                                                                                                                                                                                            | Speeding Citations            | 115 | 92%                        | 100       |  |  |  |  |  |
|                                                                                                                                                                                                                                                                                                                                                                                                                                                                                                                                                                                                                                                                                                                                                                                                                                                                                                                                                                                                                                                                                                                                                                                                                                                                                                                                                                                                                                                                       | All Other Citations           | 493 | 7%                         | 400 200   |  |  |  |  |  |