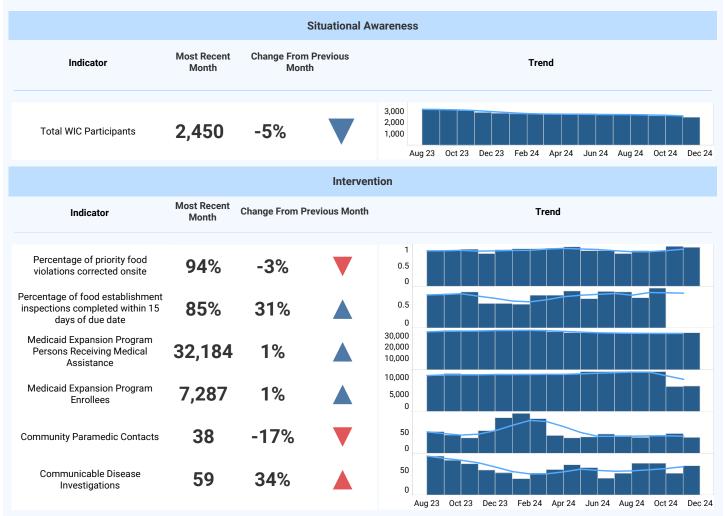

## **Community Health**

Goal: Reduce health inequities so all Alexandrians have the opportunity to live their healthiest lives

Medicaid Expansion Program Enrolles decresead due to a technical change in reporting and not a significant drop in coverage.