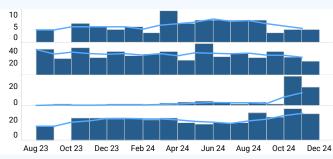

# **Significant Changes**

Significant Negative Change

Significant Positive Change

No Significant Change

Indicators that were significantly different during the previous months from their average from data available from the past 3 years