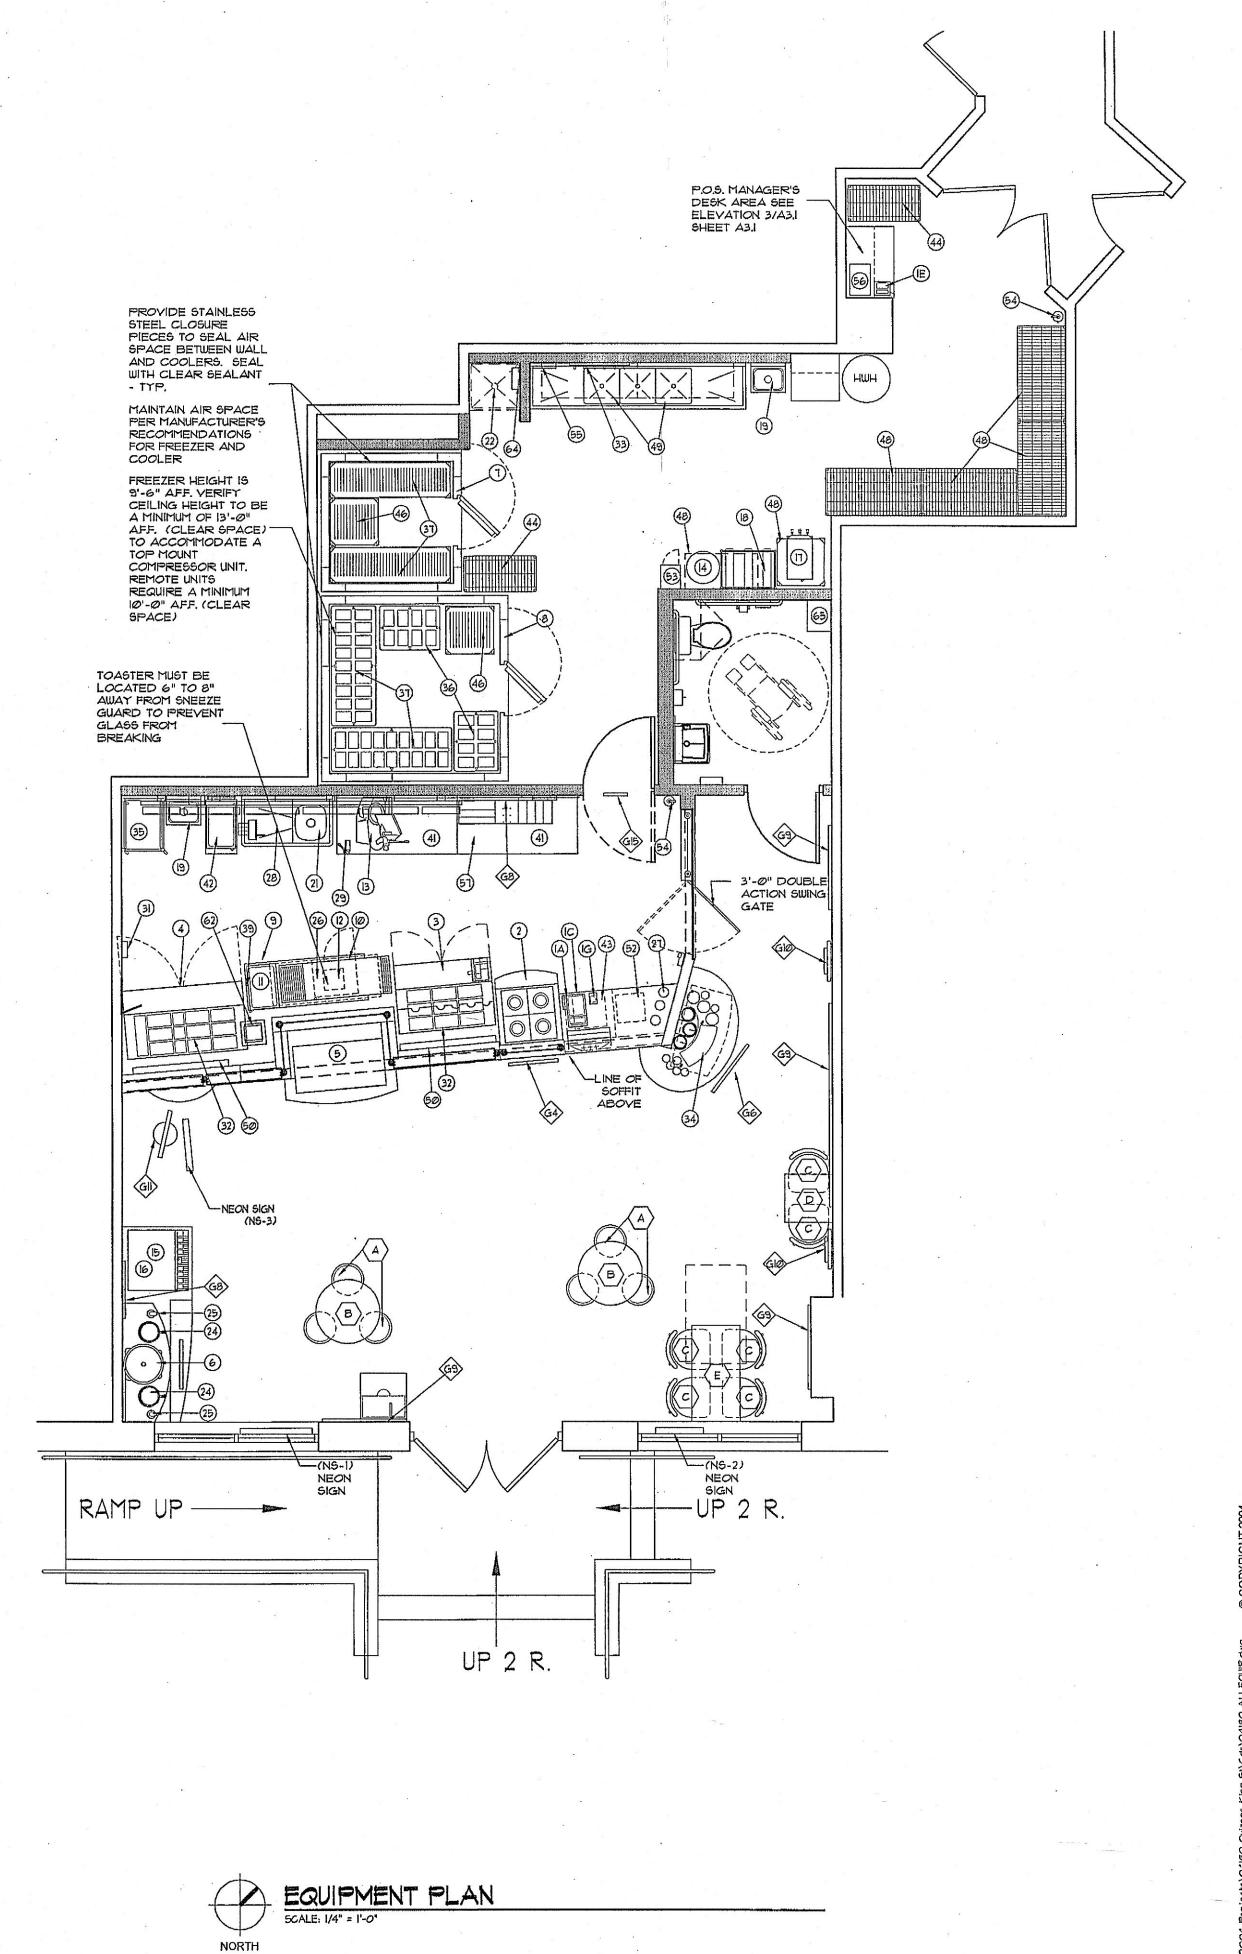

layout may require further review by staff.

Last updated: 11.2020

| B P A **** * * |                                                  | BEGGET 6                                           |                                                                 |                        | 1            | VATE                                       | R               | 1 1 1 1 1 1 1 1 1 1 1 1 1 1 1 1 1 1 1 1 | E            | LECT         | RICA         | AL            | FURN  | INSTALL  |                                                                                                            |
|----------------|--------------------------------------------------|----------------------------------------------------|-----------------------------------------------------------------|------------------------|--------------|--------------------------------------------|-----------------|-----------------------------------------|--------------|--------------|--------------|---------------|-------|----------|------------------------------------------------------------------------------------------------------------|
| MARK           | QTY                                              | DESCRIPTION                                        | MANUFACTURER                                                    | MODEL NO               | С            | Н                                          | DR              | GAS                                     | V            | PH           | Α            | HP            | BY    | BY       | REMARKS                                                                                                    |
| IA             | 1                                                | ORDER TERMINAL                                     |                                                                 |                        |              |                                            |                 |                                         | 120          | ı            | 20           |               | OWNER | OWNER    |                                                                                                            |
| IB             | <b>├</b>                                         | COIN DISPENSER- OPTIONAL                           | TELEQUIP                                                        | TRANSACT 2+            |              |                                            | ļ               |                                         | 120          | <u> </u>     |              |               | OWNER | OWNER    |                                                                                                            |
| ID ID          |                                                  | CASH TRAY DRAWER TELEPHONE                         |                                                                 |                        |              | · · ·                                      | -               |                                         |              |              |              |               | OWNER | OWNER    | SEE INTERIOR ELEVATIONS FOR PLACEMENT                                                                      |
| ID<br>IE       | <del> </del>                                     | FAX MACHINE                                        |                                                                 |                        |              |                                            |                 |                                         | 120          |              |              |               | OWNER | OWNER    | SERVICE COUNTER, MANAGERS DESK SEE INTERIOR ELEVATIONS FOR PLACEMENT                                       |
| 16             | <del>                                     </del> | RECEIPT PRINTER                                    |                                                                 |                        |              |                                            |                 |                                         | 120          | l i          |              |               | OWNER | OWNER    | SEL INTERIOR ELEVATIONS FOR PEACEMENT                                                                      |
| SEE AI.        | 2 FOR A                                          | DDITIONAL POS NOTES                                |                                                                 |                        | ., .,        |                                            |                 | 1                                       |              |              |              |               |       |          | <u> </u>                                                                                                   |
| 2              | 4                                                | SOUP STATION INDUCTION                             | SPRING                                                          | SR-1151B-1             |              |                                            |                 |                                         | (4) 110      |              | 12.5         |               | OWNER | GC       |                                                                                                            |
| 3              | 1                                                | SANDWICH TABLE (48*)                               | TRUE                                                            | TSSU-48-18             |              |                                            |                 |                                         | 115          | 1            | H            | 1/2           | OWNER | GC       | PROVIDED W EXTENDED CUTTING BOARD                                                                          |
| 4              | 1                                                | SANDWICH TABLE (60")                               | TRUE                                                            | T59U-60-18             |              |                                            |                 |                                         | 115          | 1            | - 11         | 1/3           | OWNER | GC       | PROVIDED W EXTENDED CUTTING BOARD                                                                          |
| 5              | 1 1                                              | DELI CASE                                          | FEDERAL INDUSTRIES                                              |                        | _            |                                            |                 |                                         | 115          | 1            | 20           |               | OWNER | GC       | QUIZNO'S CUSTOM DISPLAY                                                                                    |
| 7              | <del> </del>                                     | SINGLE FLAVOR DRINK DISPENSER                      |                                                                 | En                     |              |                                            | 3/4" ID         |                                         | 115          |              | 5            | 145           | OWNER | GC       |                                                                                                            |
| <u> </u>       | <del>                                     </del> | WALK IN COOLER WALK IN FREEZER                     | KOLPAK5'-10'x5'-10"x7'-6 1/2" H<br>KOLPAK7'-9" x 7'-9" x 9'-6"H |                        | -            |                                            | 3/4" 10         | ļ                                       | 115<br>208   |              |              | 1/2           | OWNER | GC<br>GC | PROVIDE CLEARANCE ACCORDING  VERIFY OVERHEAD CLEARANCE                                                     |
| 9              | <del>                                     </del> | CONVEYOR TOASTER                                   | HOLMAN                                                          | QTI4                   |              |                                            | 3/4 10          |                                         | 208          |              | 37.5         | <del> </del>  | OWNER | GC       | SEE NOTE 3                                                                                                 |
| 10             | 1                                                | MICROWAVE OVEN                                     | AMANA                                                           | RCSIOD                 |              |                                            | -               |                                         | 120          | 1            | 15.0         | <del> </del>  | OWNER | 60       | ON LOWER SHELF OF 39, PROVIDE 6' CORD                                                                      |
| 11             | 2                                                | COOKER/MARMER                                      | APM MYOTT                                                       | W-5V                   |              |                                            |                 |                                         | 120          | 1            | 10           | 1             | OMNER | 60       | LOCATE ON 39 AND 42                                                                                        |
| 12             | 1                                                | EXHAUST HOOD                                       | JOHNSON DIVERSIFIED PRODUCTS                                    | QVENT                  |              |                                            | -               |                                         | 115          | ı            |              | 1/6           | OWNER | GC       | SUPPLIED W SEPARATE 8'X8" SS DUCT                                                                          |
| 13             | ı                                                | SLICER                                             | HOBART                                                          | 2912                   |              |                                            |                 |                                         | 120          | 1            | 6.2          | 1/2           | OWNER | 60       |                                                                                                            |
| 14             | 1                                                | CO2 TANK                                           |                                                                 |                        |              |                                            |                 |                                         |              |              |              |               | OWNER | GC       |                                                                                                            |
| 15             | 1                                                | ICE MAKER                                          | MANITOMOC                                                       | QY-0454A               | 1/2*         |                                            | 1/2" 10         |                                         | II5          | 1            | 12.8         |               | OWNER | GC       | LOCATED ON 15, ID TO FLOOR SINK                                                                            |
| 16             | <u> </u>                                         | DRINK DISPENSER                                    | REMCOR                                                          | DB2755-BC              | 1/2*         |                                            | כוו "ו          |                                         | 115          | 1            | 4            | 1             | OWNER | 60       | FURNISHED BY COCA-COLA, ID TO FLOOR SINK                                                                   |
| 17             | <u> </u>                                         | COFFEE/TEA BREWER                                  | FETCO                                                           | TB5-2IA                | 3/8"         | ļ                                          | ļ               | ļ                                       | 120          | 1            | 18           |               | OWNER | GC       |                                                                                                            |
| 18             | 1                                                | BAG-IN-BOX/PUMPS                                   | PROFIT MASTER 4                                                 | 7-85-60                | 1/2"         | 1/01                                       | (1/0)           |                                         | 115          | 1            | 7            |               | OWNER | GC       | FURNISHED BY COCA-COLA                                                                                     |
| 20             | 2                                                | B COMPARTMENT SINK W/ 24" DB                       | ADVANCE TABCO EAGLE/METAL MASTERS                               | 7-P5-60<br>314-16-3-24 | 1/2"         | 1/2"                                       | 1 1/2"<br>2" DD | <del> </del>                            | <b></b>      | -            |              |               | OWNER | GC       | SILICONE SEALANT AT WALL                                                                                   |
| 21             | <u> </u>                                         | VEGETABLE SINK                                     | EAGLE/METAL MASTERS                                             | 314-16-1-24L, LH DB    | 1/2"         | 1/2"                                       | 2" ID           | -                                       | -            |              |              | -             | OWNER | 60       | SEE NOTE 2., SILICONE SEALANT AT WALL  NOTE 5, SILICONE SEALANT AT WALL, ID TO FLOOR SIN                   |
| 22             | 1                                                | SERVICE SINK                                       | JONESPEC                                                        | MB-2600-24             | 1/2"         |                                            | 3" DD           |                                         |              |              |              | -             | GC    | GC       | PROVIDE BUCKET HOLDER                                                                                      |
| 23             | 1                                                | RACK RAIL (FOR TOASTER)                            | PRECISION INDUSTRIES INC.                                       | RACK RAIL              |              | <u>                                   </u> |                 | <del> </del>                            |              | <del> </del> |              | 1             | OWNER | 60       | SUPPLIED BY NRS                                                                                            |
| 24             | 2                                                | TEA DISPENSER                                      | FETCO                                                           | TCTD-355               |              |                                            |                 |                                         |              | <u> </u>     |              | 1             | OWNER | GC       |                                                                                                            |
| 25             | 2                                                | COFFEE DISPENSERS                                  | FETCO                                                           | A                      |              |                                            |                 |                                         |              |              |              |               | OWNER | GC       |                                                                                                            |
| 26             |                                                  | Q VENT COVER                                       |                                                                 |                        |              |                                            |                 |                                         |              |              |              |               | OMNER | GC       | DECORATIVE EXHAUST DUCT WRAP                                                                               |
| 21             | 6                                                | CUP DISPENSERS                                     | SAN JAMAR                                                       | G2410C                 |              |                                            |                 |                                         |              |              |              |               | OMNER | GC       | MATCH ANGLE OF ADJACENT CASEMORK                                                                           |
| 28             | 1                                                | VEGETABLE SLICER                                   | NEMCO                                                           | N55200AN               |              |                                            |                 | ,                                       |              |              |              |               | OWNER | 60       | GC TO MOUNT ON LEFT SIDE OF DRAIN BOARD                                                                    |
| 29             |                                                  | CAN OPENER                                         | EDLUND                                                          | NO 2                   |              |                                            |                 |                                         |              |              |              |               | OWNER | GC       | GC TO MOUNT ON RIGHT SIDE OF TABLE SHOWN                                                                   |
| 30             | 1                                                | KNIFE RACK                                         | EDLUND                                                          | KR-99                  | _            | ļ                                          |                 |                                         |              | ļ            |              |               | OWNER | GC       | WALL MOUNTED ABOVE WORK TABLE                                                                              |
| 31             | <u> </u>                                         | GLOVE DISPENSER                                    | TRIPLE55                                                        | BOWGBI                 |              | ļ                                          |                 |                                         |              |              |              |               | OWNER | GC       | WALL MOUNTED 60" AFF TO CENTERLINE                                                                         |
| 52<br>53       | <u> </u>                                         | BAG MANIFOLD  BOTTLE RACK                          |                                                                 |                        |              |                                            |                 |                                         |              | ļ            |              |               | OWNER | OWNER    |                                                                                                            |
| 94             | 1                                                | PEPPER BAR CONTAINERS                              | TOTAL IMAGE SPECIALISTS                                         |                        |              |                                            |                 |                                         |              |              |              |               | OWNER | GC       |                                                                                                            |
| 35             |                                                  | BREAD RACK                                         | LOCKWOOD                                                        | RR57-II                |              |                                            |                 |                                         |              | -            |              | <del>  </del> | OMNER | 60       | RACK WITH GRAPHICS AND BREAD BOXES                                                                         |
| 36             | 2                                                | DUNNAGE RACK                                       | METRO                                                           | HP2230PD               | -            |                                            |                 |                                         |              |              | ļ            | 1             | OMNER | 60       | RACK WITH GRAPHICS AND BREAD BOXES                                                                         |
| 37             | 2                                                | DUNNAGE RACK                                       | METRO                                                           | HP2260PD               |              |                                            | -               |                                         |              |              |              |               | OWNER | GC       |                                                                                                            |
| 38             | 0                                                | 5/5 WORK TABLE - 36" X 30"                         | EAGLE/METAL MASTERS                                             |                        |              |                                            |                 | <b></b>                                 |              |              |              |               | OWNER | GC       |                                                                                                            |
| 59             | ı                                                | TABLE- CONVEYOR TOASTER                            | INTERFAB                                                        | 1                      |              |                                            |                 |                                         |              |              |              |               | OWNER | GC       | CUSTOM MADE                                                                                                |
| 40             | 0                                                | 5/5 WORK TABLE - 48" x 30"                         | EAGLE/METAL MASTERS                                             |                        |              |                                            |                 |                                         |              |              |              |               | OWNER | GC       |                                                                                                            |
| 41             | 2                                                | 5/5 WORK TABLE - 60" x 30"                         | EAGLEMETAL MASTERS                                              |                        |              |                                            |                 |                                         |              |              |              |               | OWNER | GC       |                                                                                                            |
| 42             | - 1                                              | S/S CART W/ CASTERS (MARMER)                       | VOLLRATH                                                        |                        |              |                                            |                 |                                         |              |              |              |               | OMNER | GC       |                                                                                                            |
| 43             | 1                                                | STORAGE SHELF - 24" X 24"                          | EAGLE/METAL MASTERS                                             |                        |              |                                            |                 |                                         |              |              |              |               | OWNER | GC       | CHROME FINISH, 2 TIER SHELVING, 27" POLES                                                                  |
| 44             | 2                                                | STORAGE SHELF - 36" X 18"                          | EAGLE/METAL MASTERS                                             |                        |              | 1 1                                        |                 |                                         |              |              | -            |               | OWNER | GC       | CHROME FINISH, 6 TIER SHELVING, 86" POLES                                                                  |
| 44a            | 0                                                | STORAGE SHELF - 36" X 14"                          | EAGLE/METAL MASTERS                                             |                        | -            |                                            | ļ               |                                         |              |              |              |               | OWNER | GC       | CHROME FINISH, 6 TIER SHELVING, 86" POLES                                                                  |
| 45<br>46       | 2                                                | STORAGE SHELF - 24" X 48"  STORAGE SHELF 24" X 24" | EAGLE/METAL MASTERS METRO                                       | 2424Z                  | -            | <u> </u>                                   |                 |                                         |              |              |              |               | OWNER | GC       | CHROME FINISH , 6 TIER SHELVING, 86" POLES                                                                 |
| 47             | 2                                                | SHLFFREEZER - 18" X 60"                            | METRO                                                           | 1860Z                  |              |                                            | <u> </u>        |                                         | <b> </b>     | -            | 12.          |               | OWNER | GC<br>GC | ZINC FINISH, 4 TIER, 74" POLES-FRZ, 63" POLES- COOL<br>ZINC FINISH, 4 TIER, 74" POLES-FRZ, 63" POLES- COOL |
| 48             | 4                                                | STORAGE SHELF - 18" X 36"                          | EAGLE/METAL MASTERS                                             | 15 or of Au            | -            |                                            |                 | <u> </u>                                | <b> </b>     |              | 20           |               | OWNER | GC       | CHROME FINISH, 4 TIER, 14" POLES-FR2, 65" POLES-COOL                                                       |
| 49             | 2                                                | SHELF - WALL HUNG IB" X 48"                        | EAGLE/METAL MASTERS                                             |                        | -            | <b> </b>                                   |                 |                                         |              |              |              | 1             | OMNER | GC       | TOP OF SHELF 68" AND 79" AFF                                                                               |
| 50             | 2                                                | JOB AIDES                                          |                                                                 |                        |              |                                            |                 |                                         |              |              | <del> </del> | 1             | OWNER | OWNER    |                                                                                                            |
| 51             |                                                  | NOT USED                                           |                                                                 |                        |              |                                            |                 |                                         |              |              |              |               | OMNER | OWNER    |                                                                                                            |
| 52             | ı                                                | SAFE                                               | SAFE MASTERS OF SAN DIEGO                                       | QC5-200                |              |                                            |                 |                                         |              |              |              |               | OWNER | GC       | BOLT TO FLOOR                                                                                              |
| 53             | 1                                                | EMPLOYEE LOCKERS                                   | MINHOLT                                                         | WL66                   |              |                                            |                 |                                         |              |              |              |               | OWNER | GC       | ANCHOR TO WALL                                                                                             |
| 54             | 2                                                | FIRE EXTINGUISHERS                                 | LOCAL SUPPLIER                                                  |                        |              |                                            |                 |                                         |              |              |              |               | GC    | 60       | VERIFY QUANTITY W LOCAL CODES                                                                              |
| 55             |                                                  | FIRST AID KIT                                      | RESPOND                                                         | 100164                 |              |                                            | -               |                                         |              |              |              |               | OWNER | GC       | WALL MOUNTED 60" AFF TO CENTERLINE                                                                         |
| 56             |                                                  | MUSIC SYSTEM                                       | TBD                                                             |                        | -            | -                                          | ļ               |                                         | 120          |              | 20           |               | OWNER | GC       |                                                                                                            |
| 57             |                                                  | SOUP/SALAD ORGANIZER                               | TOTAL IMAGE SPECIALIST                                          |                        |              |                                            |                 |                                         | ļ            | ļ            | 127          |               | OWNER | OWNER    |                                                                                                            |
| 58             |                                                  | NOT USED                                           |                                                                 |                        |              | <b></b>                                    | <u> </u>        |                                         | ļ            |              |              |               | OWNER | OWNER    | · · · · · · · · · · · · · · · · · · ·                                                                      |
| 59             |                                                  | NOT USED                                           | ***************************************                         |                        |              | -                                          |                 |                                         |              | <b> </b>     |              |               | OWNER | OWNER    |                                                                                                            |
| 60<br>61       | . 1                                              | MERCHANDISE DISPLAY                                |                                                                 |                        | -            |                                            | ļ               | ***                                     |              | ļ            |              |               | OWNER | OWNER    | MALL MODERN CONTROL                                                                                        |
| 62             | 1                                                | SCALE AND SCALE STAND                              |                                                                 |                        |              | ļ                                          | <del> </del>    | <del> </del>                            | <b></b>      |              | -            |               | OWNER | GC       | WALL MOUNTED, SEE INTERIOR ELEVATION 3/A3,I                                                                |
| 63             |                                                  | STORAGE SHELF - 24" X 24"                          | EAGLE/METAL MASTERS                                             |                        | -            |                                            |                 |                                         | ·            |              |              |               | OWNER | 60       | CHIE FOR RREWER CUROME EINIGH & TIER CHE MING GOT DO                                                       |
| 64             | 1                                                | SOAP & CHEMICAL DISPENSER                          | ENGLENCE FINANCIANO                                             |                        | +            |                                            |                 |                                         | -            |              |              |               | OWNER |          | SHLF. FOR BREWER, CHROME FINISH, 6 TIER SHELVING, 86" POLI<br>SUPPLIED BY NRS                              |
| 65             | 2                                                | WASTE RECPTACLE                                    | AMERICAN SPECIALTIES                                            | 0825                   |              |                                            | -               |                                         |              | <b> </b> -   |              |               | GC    | GC       | SVI LIEU DI TINO                                                                                           |
| 66             |                                                  | PANEL BOARD                                        | GE INDUSTRIAL SYSTEMS                                           | TYPE AQ (IOI)          |              |                                            |                 |                                         | 1            |              |              | <del> </del>  | OWNER |          | SUPPLIED BY NRS. SEE NOTE #6.                                                                              |
| 67             | 1                                                | TIME CLOCK                                         | GE INDUSTRIAL SYSTEMS                                           | I TORK IIO3            | -            |                                            | -               |                                         |              |              | 200          | <del>  </del> | OWNER |          | SUPPLIED BY NRS. SEE NOTE #6.                                                                              |
|                |                                                  | SAFETY SMITCH                                      | GE INDUSTRIAL SYSTEMS                                           | GE HD TH4324           | <del> </del> | <del> </del>                               | 1               |                                         | <del> </del> | <del> </del> |              | 1             | OWNER |          | SUPPLIED BY NRS, SEE NOTE #6, ORDERED ONLY IF REQUIRED                                                     |

I. PROVIDE SOLID WOOD BLOCKING FOR ALL WALL MOUNTED EQUIPMENT. NOTE: PILASTERS DO NOT REQUIRE SOLID BACKING

2. ARCHITECT TO VERIFY AGAINST LOCAL PLUMBING CODE IF SINK IS DIRECT DRAIN OR INDIRECT DRAIN,

5. TOASTER OVEN TO BE 6"- 6" AWAY FROM SNEEZE GUARD (TO PREVENT SNEEZE GUARD FROM BREAKING). ELECTRICAL WHIP SUPPLIED BY G.C. 4. A 208V TOASTER IS STANDARD AND WILL BE ORDERED UNLESS OTHERWISE SPECIFIED.

5. THE VEGETABLE SINK IS ONLY AVAILABLE WITH A LEFT HAND DRAIN BOARD.

6. NEW OR ADDITONAL ELECTRICAL PANELS WILL BE PROVIDED BY THE OWNER THROUGH NATIONAL RESTAURANT SUPPLY (NRS) AND INSTALLED BY THE GENERAL CONTRACTOR. THE PANEL WILL BE A GE A SERIES PANEL BOARD PER THE EQUIPMENT AND ELECTRICAL SCHEDULES. IF THE FAULT CURRENT EXCEEDS 22K AIC, THEN ONE 200A GE HEAVY DUTY SAFETY SWITCH (TH4324) WITH R CLASS FUSES SHOULD BE SPECIFIED AND WILL BE SUPPLIED BY NRS. THE SAFETY