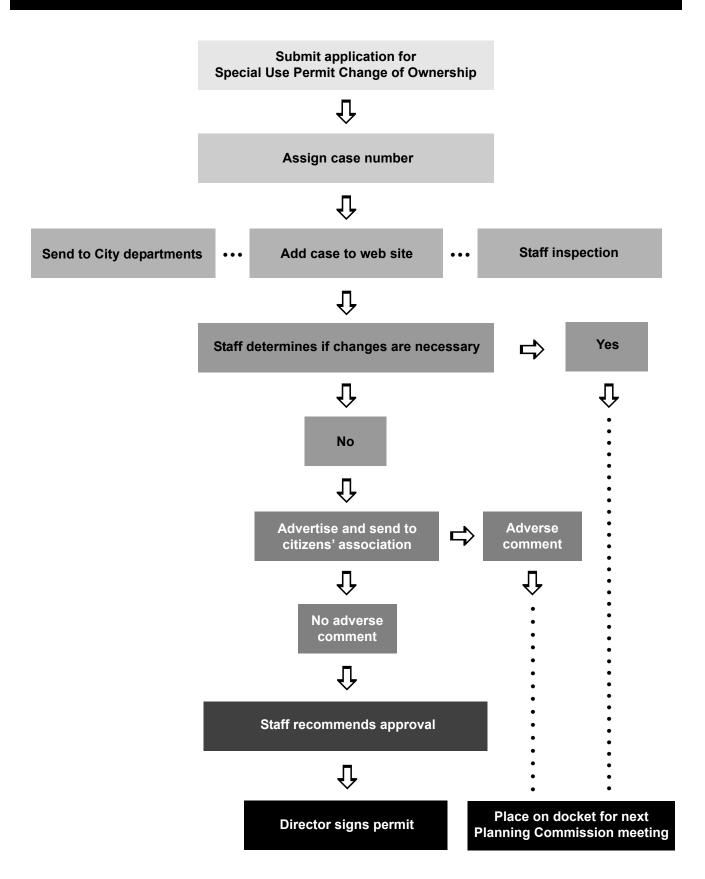

#### PROCESS FLOW CHART: Change of Ownership SUP

#### Approval Process

For both change in ownership and minor amendment special use permits, the approval process generally takes between four and six weeks from the time an application is submitted. During that time, staff will review the application, inspect the subject property for compliance with special use permit conditions and advertise the proposed change in the newspaper to provide an opportunity for citizens to comment on the change and, in the case of minor amendments, send notice to the Planning Commission and City Council must consider the application, he/she will docket the application for the next available Planning Commission and City Council hearings. At that time, the Director may require additional information regarding the application.

If the application does not meet any one of the above conditions, it must be docketed for the next available Planning Commission and City Council public hearings. If the Director approves a special use permit for change in ownership, the new owner must sign an agreement stating that he/she will to continue to comply with the special use permit conditions.