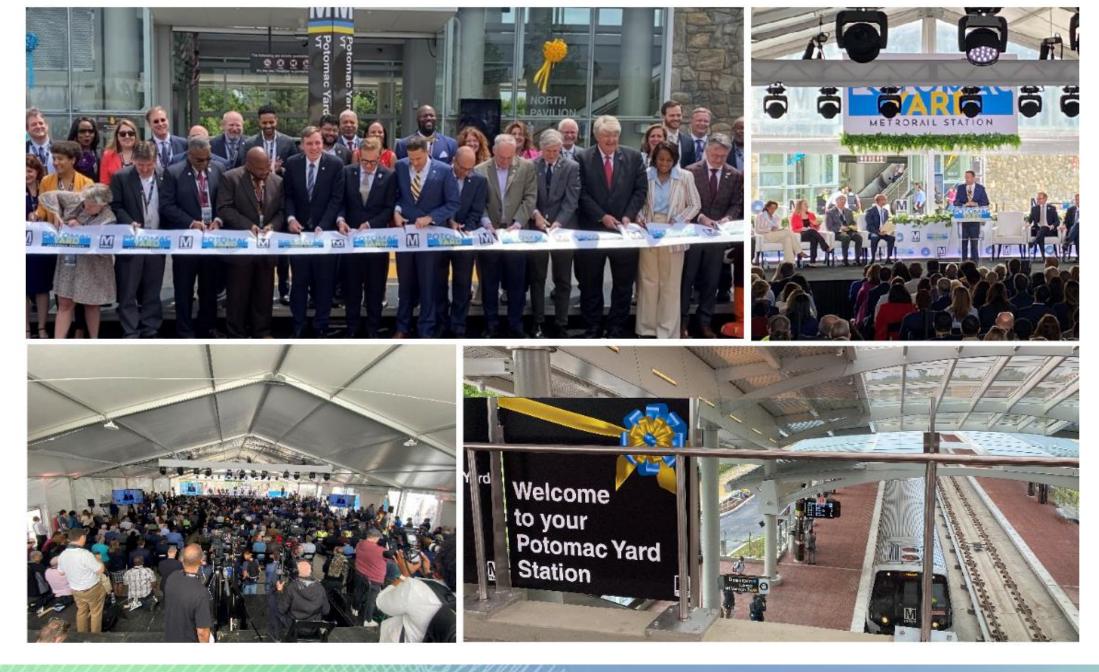

### A. Update on Phase 1 Opening of North Potomac Yard

- A. Potomac Yard VT Metro Grand Opening
- B. Temporary Metro Plaza
- C. Bus Loop (DASH & WMATA Metro Way)

## C. Innovation District Pump Station

- A. IDPS Active Construction
- B. Infrastructure Updates Completed Construction

POTOMAC| Phase 1 Opening of Landbay F East – Metro Grand Opening

POTOMAC| Phase 1 Opening of Landbay F East - Metro Grand Opening