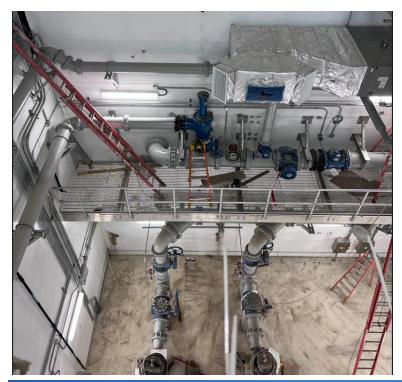

## C. Innovation District Pump Station

- A. IDPS Active Construction
- B. Infrastructure Updates Completed Construction

POTOMAC| Phase 1 Opening of Landbay F East – Metro Grand Opening

POTOMAC| Phase 1 Opening of Landbay F East - Metro Grand Opening

# INNOVATION DISTRICT PUMPING STATION

SOUTHWEST PERSPECTIVE

POTOMAC| LBF East - Infrastructure Update