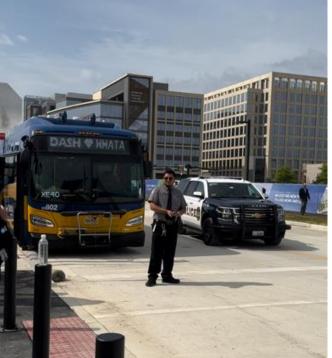

### A. Update on Phase 1 Opening of North Potomac Yard

- A. Potomac Yard VT Metro Grand Opening
- B. Temporary Metro Plaza
- C. Bus Loop (DASH & WMATA Metro Way)

## C. Innovation District Pump Station

- A. IDPS Active Construction
- B. Infrastructure Updates Completed Construction

POTOMAC| Phase 1 Opening of Landbay F East – Metro Grand Opening

POTOMAC| Phase 1 Opening of Landbay F East - Metro Grand Opening