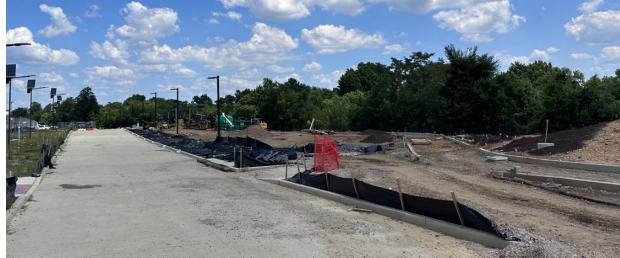

#### B. Update on Potomac Yard Park

A. 4.5-acre extension of existing Potomac Yard Park South – Active Construction