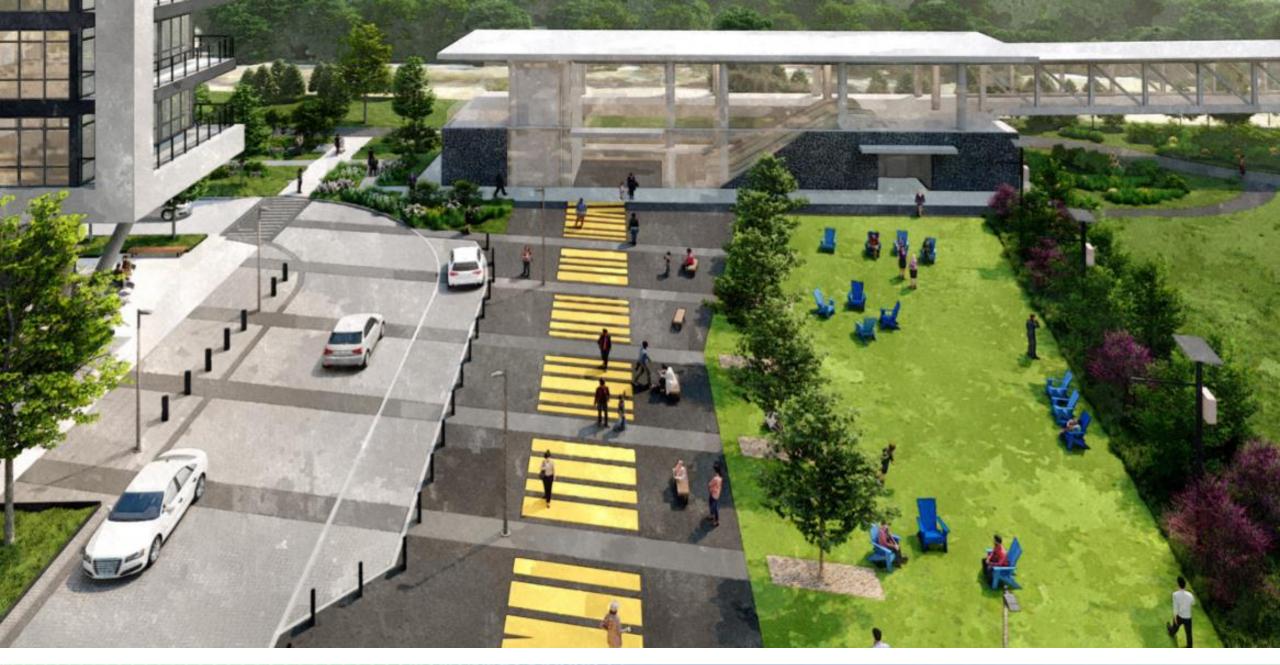

#### B. Update on Potomac Yard Park

A. 4.5-acre extension of existing Potomac Yard Park South – Active Construction

#### **POTOMAC YARD PARK**