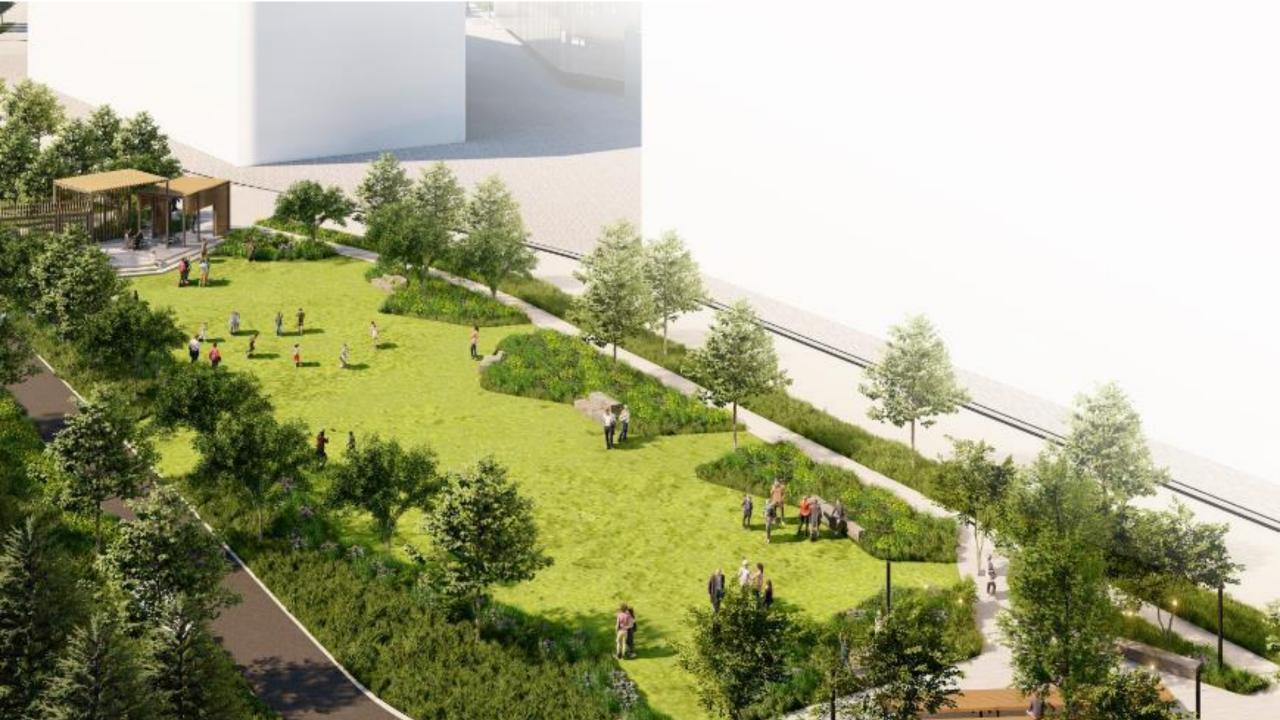

#### B. Update on Potomac Yard Park

A. 4.5-acre extension of existing Potomac Yard Park South – Active Construction

#### **POTOMAC YARD PARK**