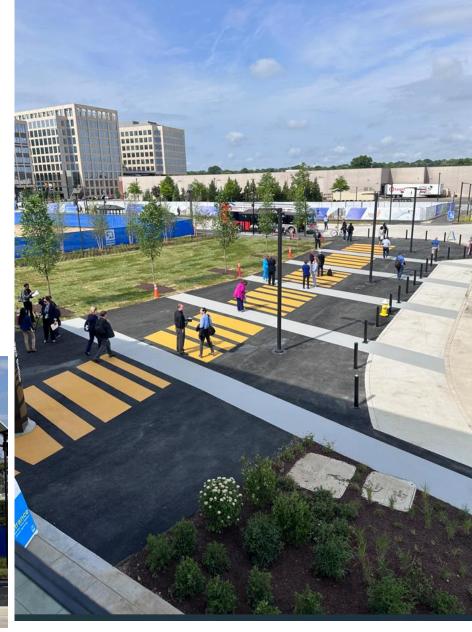

### A. Update on Phase 1 Opening of North Potomac Yard

- A. Potomac Yard VT Metro Grand Opening
- B. Temporary Metro Plaza
- C. Bus Loop (DASH & WMATA Metro Way)

## C. Innovation District Pump Station

- A. IDPS Active Construction
- B. Infrastructure Updates Completed Construction

POTOMAC| Phase 1 Opening of Landbay F East – Metro Grand Opening

POTOMAC| Phase 1 Opening of Landbay F East - Metro Grand Opening