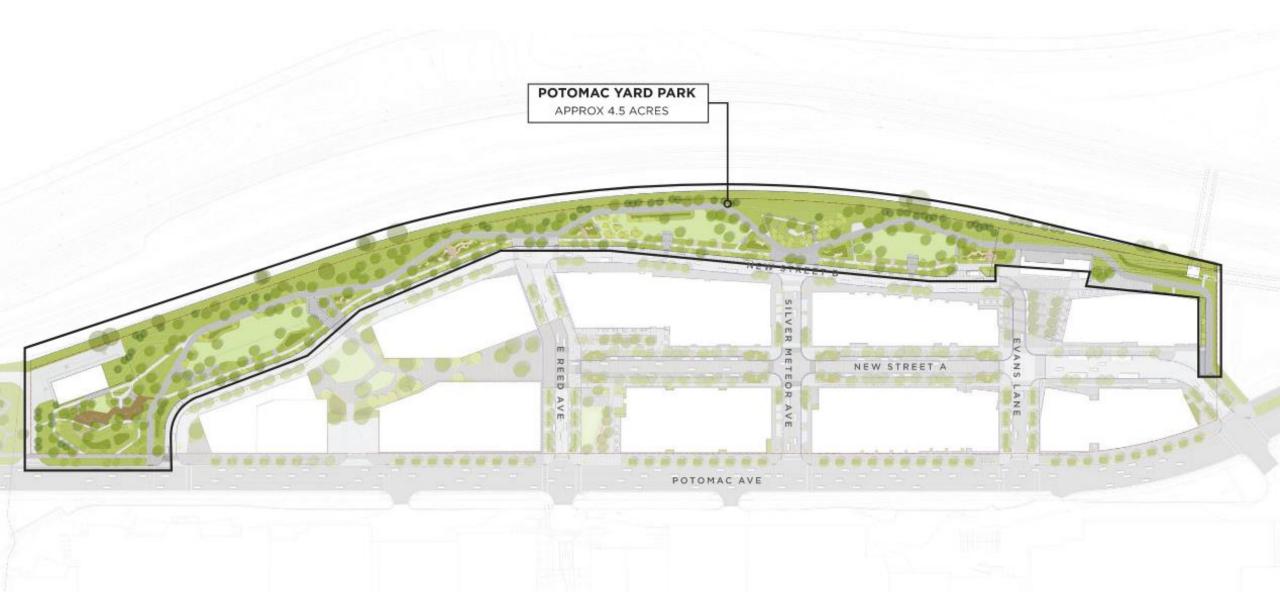

#### B. Update on Potomac Yard Park

A. 4.5-acre extension of existing Potomac Yard Park South – Active Construction

#### **POTOMAC YARD PARK**