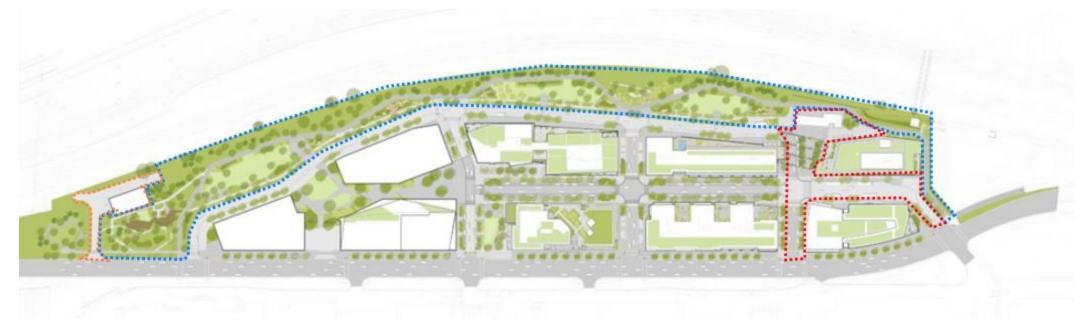

### A. Update on Phase 1 Opening of North Potomac Yard

- A. Potomac Yard VT Metro Grand Opening
- B. Temporary Metro Plaza
- C. Bus Loop (DASH & WMATA Metro Way)

#### B. Update on Potomac Yard Park

A. 4.5-acre extension of existing Potomac Yard Park South – Active Construction

## C. Innovation District Pump Station

- A. IDPS Active Construction
- B. Infrastructure Updates Completed Construction

POTOMAC| Phase 1 Opening of Landbay F East – Metro Grand Opening

POTOMAC| Phase 1 Opening of Landbay F East - Metro Grand Opening