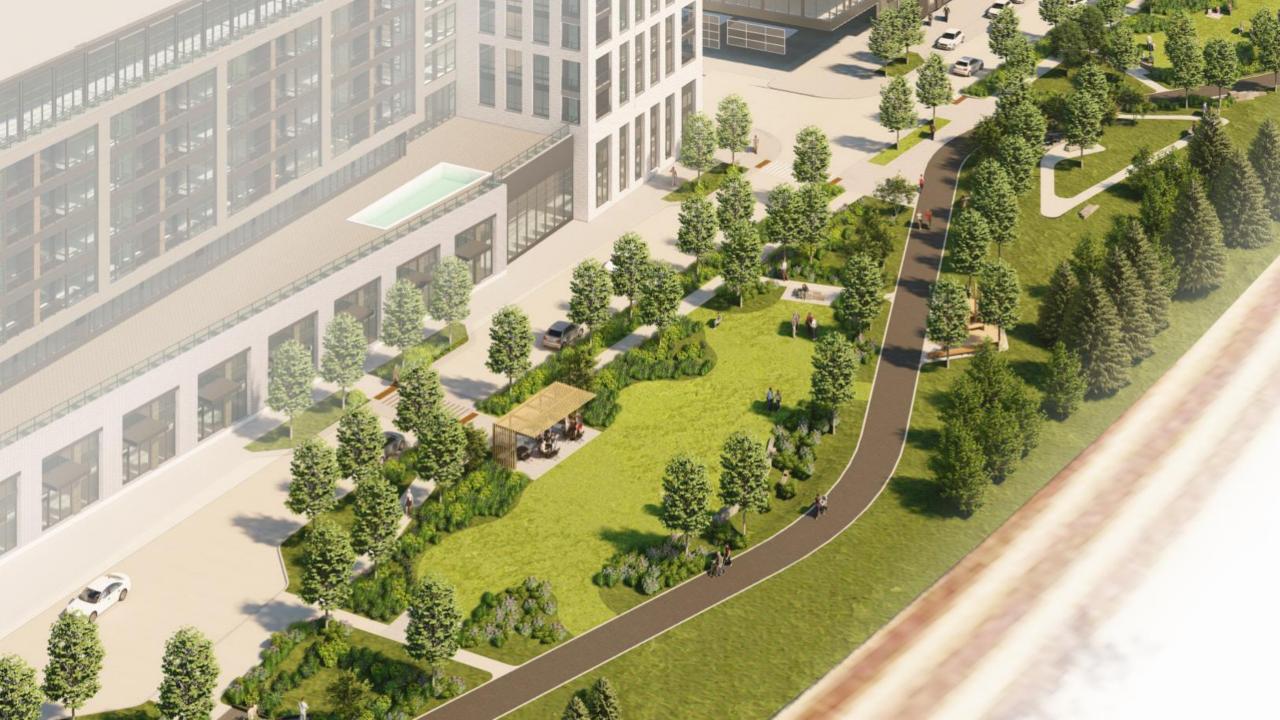

#### B. Update on Potomac Yard Park

A. 4.5-acre extension of existing Potomac Yard Park South – Active Construction

#### **POTOMAC YARD PARK**