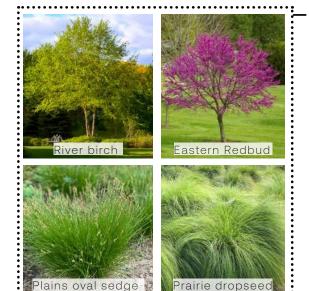

# INTERIM METRO PLAZA SITE FEATURE

Painted Pedestrian Connection to Metro

Flexible Open Space

Perimeter Plantings

American Elm

Shade Trees