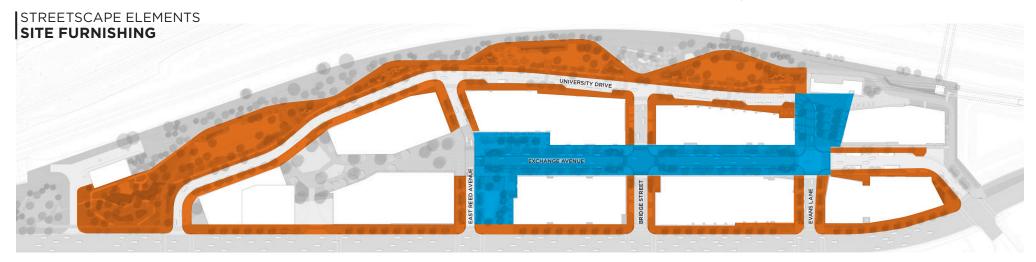

#### SITE FURNISHING:

- -CUSTOM STONE AND WOOD BENCHES
- **-**DISTRICT BENCHES
- -BIKE RACKS
- -BOLLARDS
- -LITTER AND RECYCLING