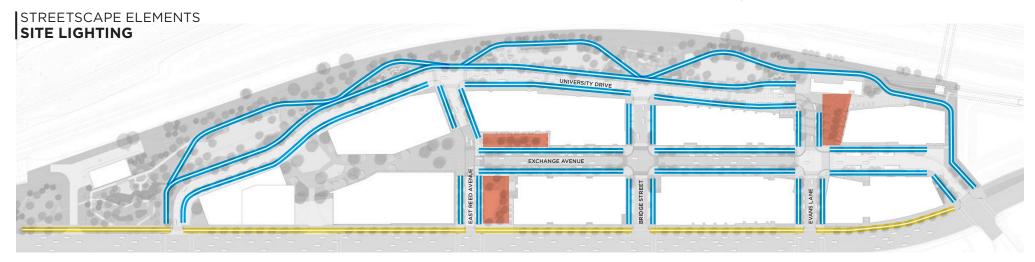

#### LIGHTING:

- -POTOMAC AVENUE STREET LIGHT
- **-**DISTRICT STREET LIGHT
- -POLE MOUNTED FLOOD LIGHT

#### POTOMAC AVENUE STREET LIGHT

Fixture: LIGMAN USE-90002 Streamer

Medium Rectangular Streetlight

Pole: SPD-RSS-5512 Galvanized Steel Pole

Finish: Black RAL 9011

#### **DISTRICT STREET LIGHT**

Fixture: LIGMAN USE-90002 Streamer

Medium Rectangular Streetlight

Pole: SPD-RSS-5512 Galvanized Steel Pole

Finish: Black RAL 9011

#### POLE MOUNTED FLOOD LIGHT

**Fixture**: LIGMAN UOD-50051 Odessa small Threaded Knuckle Floodlight **Pole**: UOD-21023 Odessa Cluster Column

Finish: Black RAL 9011