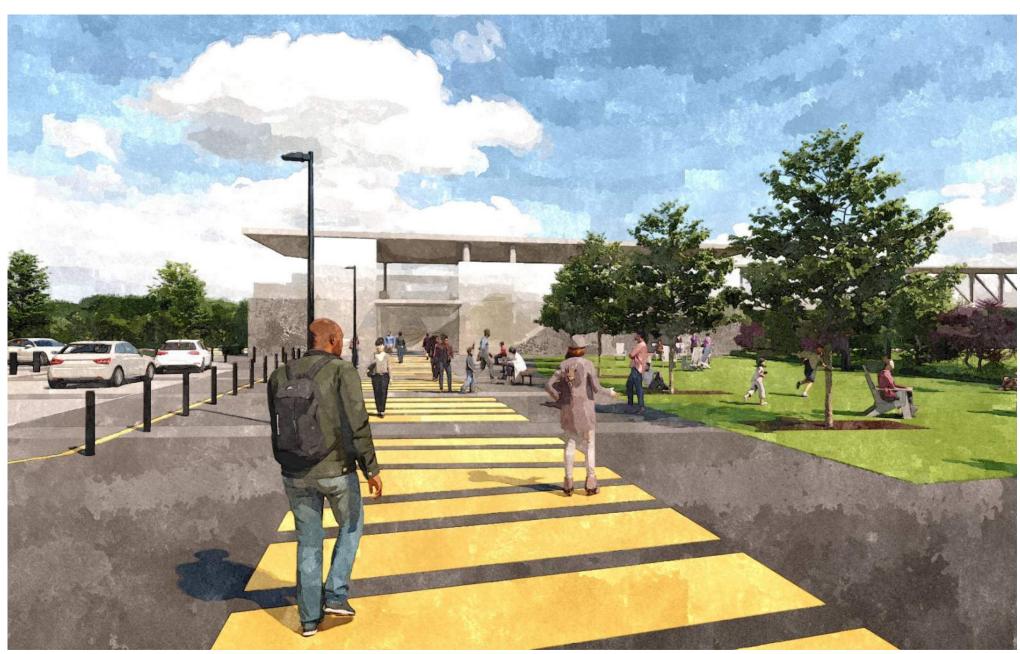

# INTERIM METRO PLAZA SITE FEATURE

Painted Pedestrian Connection to Metro

Flexible Open Space

Perimeter Plantings

American Elm

Shade Trees

# INTERIM METRO PLAZA SITE FURNISHING

District bench

Movable furniture