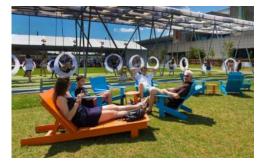

VENUE STREET LIGHT

Fixture: LIGMAN USE-90002 Streamer

Medium Rectangular Streetlight

Pole: SPD-RSS-5512 Galvanized Steel Pole

Finish: Black RAL 9011



#### **DISTRICT STREET LIGHT**

Fixture: LIGMAN USE-90002 Streamer

Medium Rectangular Streetlight

Pole: SPD-RSS-5512 Galvanized Steel Pole

Finish: Black RAL 9011





#### POLE MOUNTED FLOOD LIGHT

**Fixture**: LIGMAN UOD-50051 Odessa small Threaded Knuckle Floodlight **Pole**: UOD-21023 Odessa Cluster Column

Finish: Black RAL 9011





# **Interim Metro Plaza**

- 1. Site Features
- 2. Site Furnishing
- 3. Views





# INTERIM METRO PLAZA SITE FEATURE



Painted Pedestrian Connection to Metro



Flexible Open Space



Perimeter Plantings



American Elm

Shade Trees



# INTERIM METRO PLAZA SITE FURNISHING









District bench



Movable furniture













# **Questions & Discussion**