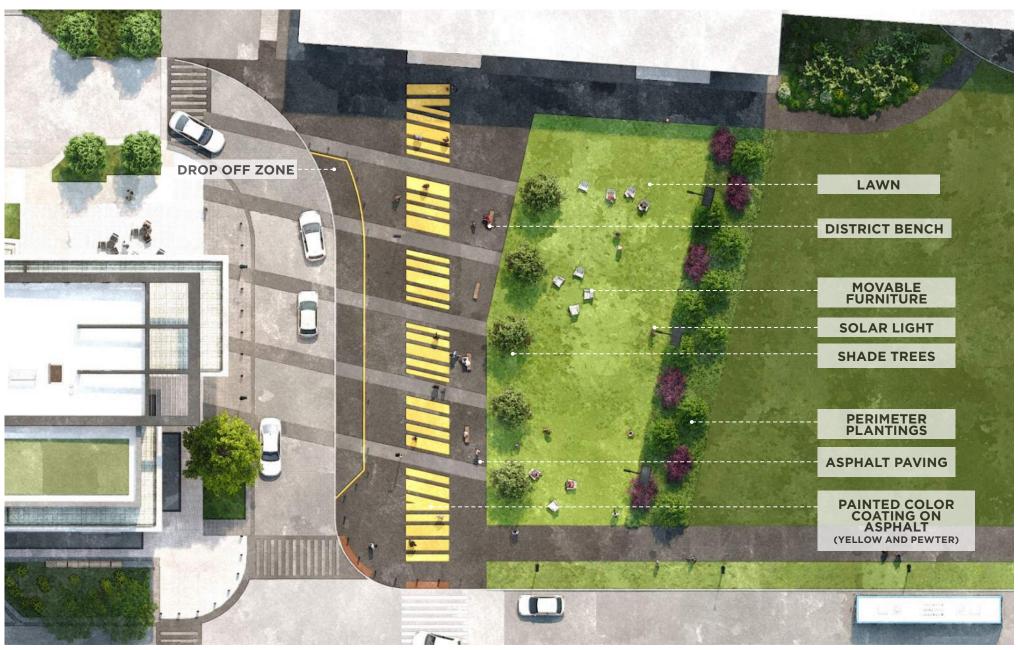

# INTERIM METRO PLAZA SITE FEATURE

Painted Pedestrian Connection to Metro

Flexible Open Space

Perimeter Plantings

American Elm

Shade Trees

# INTERIM METRO PLAZA SITE FURNISHING

District bench

Movable furniture