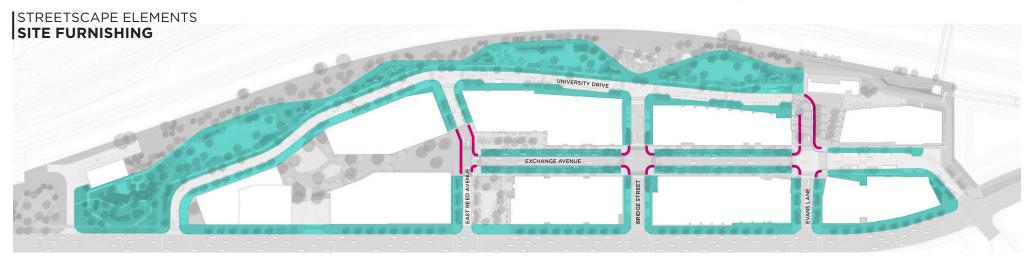

# **Streetscape Elements**

- 1. Streetscape Material
- 2. Streetscape Characters
- 3. Site Furnishing
- 4. Site Lighting

#### SITE FURNISHING:

- -CUSTOM STONE AND WOOD BENCHES
- **-**DISTRICT BENCHES
- -BIKE RACKS
- -BOLLARDS
- -LITTER AND RECYCLING