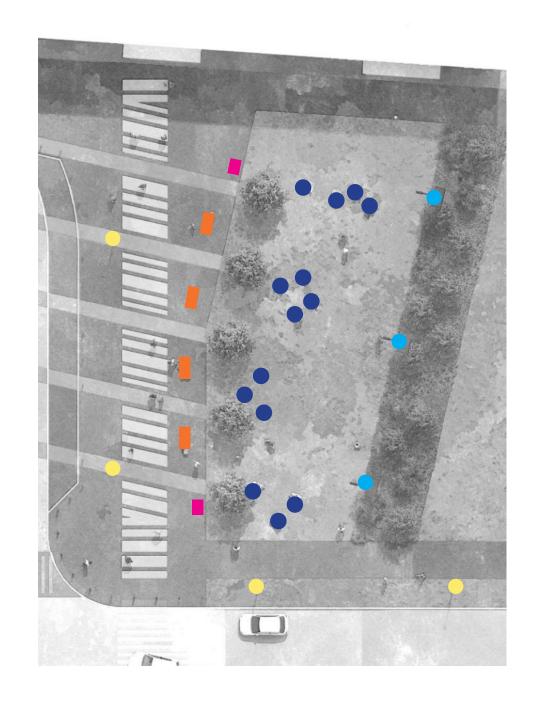

# INTERIM METRO PLAZA SITE FEATURE

Painted Pedestrian Connection to Metro

Flexible Open Space

Perimeter Plantings

American Elm

Shade Trees

# INTERIM METRO PLAZA SITE FURNISHING

District bench

Movable furniture