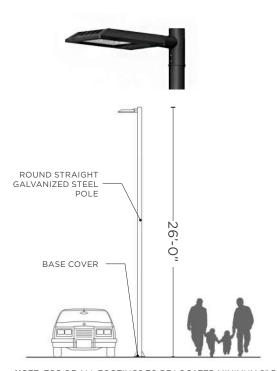

#### POTOMAC AVENUE STREET LIGHT

Fixture: LIGMAN USE-90002 Streamer

Medium Rectangular Streetlight

Pole: SPD-RSS-5512 Galvanized Steel Pole

Finish: Black RAL 9011

#### **DISTRICT STREET LIGHT**

Fixture: LIGMAN USE-90002 Streamer

Medium Rectangular Streetlight

Pole: SPD-RSS-5512 Galvanized Steel Pole

Finish: Black RAL 9011