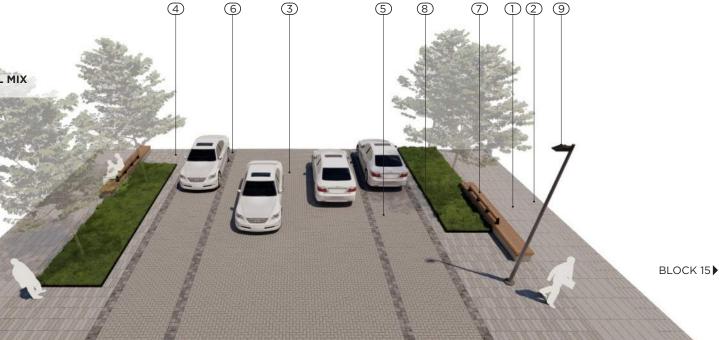

### STREETSCAPE MATERIAL PALETTE OVERVIEW

**(6) (10)** 

▲ BLOCK 4+7

(8)

4 (3) (7)

(5)

BLOCK 10

12"X36" Prest Paver #M3757 with Tudor finish

(2) VEHICULAR CONCRETE UNIT PAVER

CIRCULATION

CIRCULATION

#### (4) GRANITE ROADWAY EDGE 6"X 6" Granite Paver

- (5) CUSTOM STONE AND WOOD BENCH, TYPE 1
- (6) **BOLLARD**
- (7) PLANTING METAL EDGING
- (8) GRANITE PEDESTRIAN CROSSING 12"x24" Granite Paver with Thermal finish
- (9) VEHICULAR CONCRETE UNIT PAVER (STOP BAR) 4"X8" Preset Brick Glacier White with Tudor Finish

#### (10) GRANITE TACTILE PAVING

24"x24" Granite Paver with Sandblast finish

**◆BLOCK 14** 

2 PEDESTRIAN CONCRETE UNIT PAVER 6"X18" Prest Paver #M3757with Tudor finish

4 PEDESTRIAN CONCRETE UNIT PAVER CHARCOAL MIX

PRIMARY CIRCULATION

6"X18" Prest Paver #M1763, #M3757, and #M1764 Mix

PRIMARY

5 VEHICULAR CONCRETE PERMEABLE PAVER
4"X8" Prest Brick #B91763 Permeable Paver

PRIMARY

6"X 6" Granite Paver

 $\ensuremath{\bigcirc}$  CUSTOM STONE AND WOOD BENCH, TYPE 2

**8 PLANTING METAL EDGING** 

**9 DISTRICT STREET LIGHT** 

**◆BLOCK 19** 