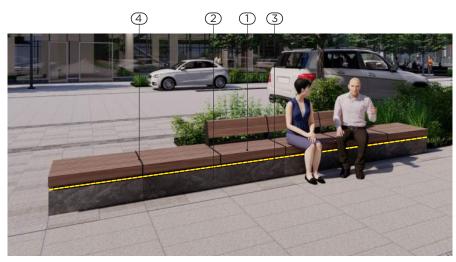

#### **CUSTOM STONE AND WOOD BENCH**

**Manufacturer:** Landscape Forms Studio 431 **Life Span**: More than 15 years

\*See Appendix Page 22

**Dimension:** Height: 18" Width: 36" Length: varies

1 WOOD TOP Jatoba

② MONOLITHIC GRANITE BASE Virginia Mist

(3) INTEGRATED STRIP LIGHT

4 SKATE DETERRENT RAL:9011

#### **CUSTOM STONE AND WOOD BENCH CONFIGURATIONS**

**Wood Table and Bench** 

Wood and Stone Bench with Bench Back

Wood and Stone Bench at Street Intersection

1 Wood Top

(3) Integrated Power Outlet

3 Skate Deterrent 4 Integrated Bench Light

4 Integrated Bench Light