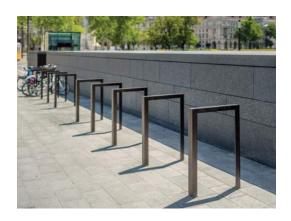

#### SITE FURNISHING:

- -CUSTOM STONE AND WOOD BENCHES
- **-**DISTRICT BENCHES
- -BIKE RACKS
- -BOLLARDS
- -LITTER AND RECYCLING

#### **BIKE RACK**

Manufacturer: MMCITE LOT LIMIT

Finish: RAL 9011

**Life Span**: More than 15 years

\*See Appendix Page 20