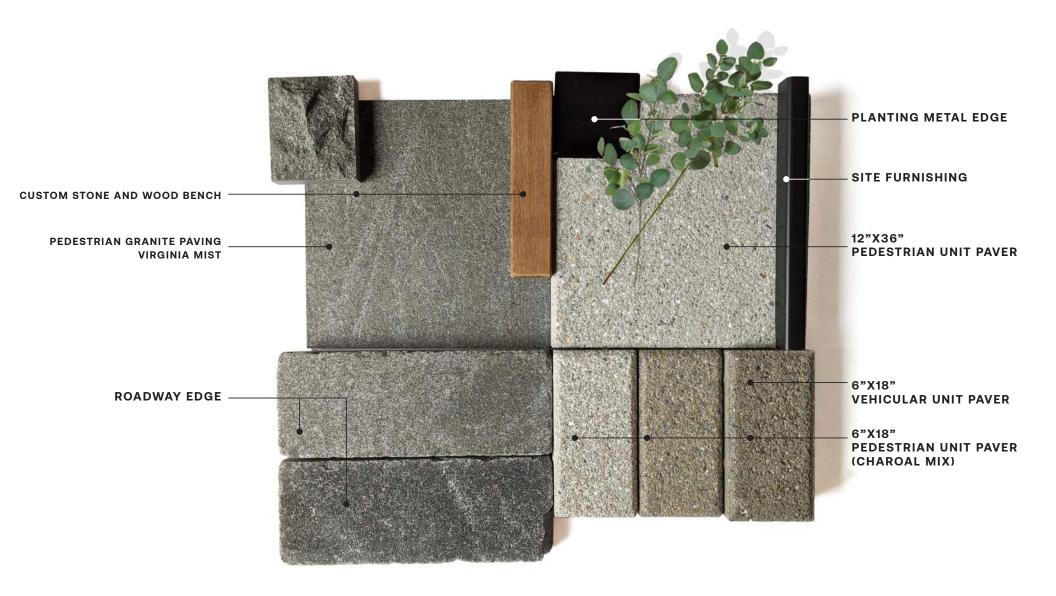

#### SITE FURNISHING:

- -CUSTOM STONE AND WOOD BENCHES
- **-**DISTRICT BENCHES
- -BIKE RACKS
- -BOLLARDS
- -LITTER AND RECYCLING

#### (4) GRANITE ROADWAY EDGE 6"X 6" Granite Paver

- (5) CUSTOM STONE AND WOOD BENCH, TYPE 1
- (6) **BOLLARD**
- (7) PLANTING METAL EDGING
- (8) GRANITE PEDESTRIAN CROSSING 12"x24" Granite Paver with Thermal finish
- (9) VEHICULAR CONCRETE UNIT PAVER (STOP BAR) 4"X8" Preset Brick Glacier White with Tudor Finish

#### **CUSTOM STONE AND WOOD BENCH**

**Manufacturer:** Landscape Forms Studio 431 **Life Span**: More than 15 years

\*See Appendix Page 22

**Dimension:** Height: 18" Width: 36" Length: varies

1 WOOD TOP Jatoba

② MONOLITHIC GRANITE BASE Virginia Mist

(3) INTEGRATED STRIP LIGHT

4 SKATE DETERRENT RAL:9011