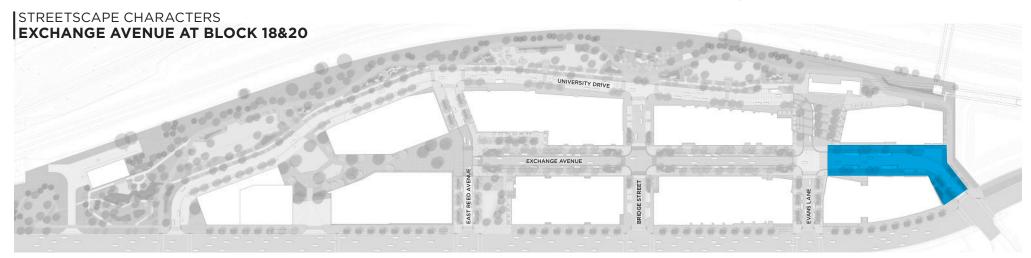

WOOD BENCH, TYPE 1
- (6) **BOLLARD**
- (7) PLANTING METAL EDGING
- (8) GRANITE PEDESTRIAN CROSSING 12"x24" Granite Paver with Thermal finish
- (9) VEHICULAR CONCRETE UNIT PAVER (STOP BAR) 4"X8" Preset Brick Glacier White with Tudor Finish

#### (10) GRANITE TACTILE PAVING

24"x24" Granite Paver with Sandblast finish

**◆BLOCK 14** 







2 PEDESTRIAN CONCRETE UNIT PAVER 6"X18" Prest Paver #M3757with Tudor finish



4 PEDESTRIAN CONCRETE UNIT PAVER CHARCOAL MIX

PRIMARY CIRCULATION

6"X18" Prest Paver #M1763, #M3757, and #M1764 Mix

PRIMARY

5 VEHICULAR CONCRETE PERMEABLE PAVER
4"X8" Prest Brick #B91763 Permeable Paver

PRIMARY

6"X 6" Granite Paver

 $\ensuremath{\bigcirc}$  CUSTOM STONE AND WOOD BENCH, TYPE 2

**8 PLANTING METAL EDGING** 

**9 DISTRICT STREET LIGHT** 



**◆BLOCK 19** 



### 1 PEDESTRIAN CONCRETE UNIT PAVER 12"X36" Prest Paver #M3757 with Tudor finish



#### 2 PEDESTRIAN CONCRETE UNIT PAVER

6"X18" Prest Paver #M3757 with Tudor Finish



**3 PAVER GRATE** 

4 VEHICULAR CONCRETE

Natural Concrete with Light Broom Finish. Refer to
Appendix Page 19 for Paving Detail, Proposed Color, Scoring Pattern.

#### (5) BUS SHELTER

City Standard





- PEDESTRIAN CONCRETE
   Natural Concrete with Light Broom Finish
- 2 PEDESTRIAN CONCRETE UNIT PAVER 6"x18" Prest Paver #M3757 with Tudor finish



- **3) VEHICULAR PERMEABLE CONCRETE** Grey Concrete
- 4 VEHICULAR CONCRETE
  Natural Concrete with Light Broom Finish. Refer to Appendix Page 19 for Paving Detail, Proposed Color, Scoring Pattern.
- **(5) DISTRICT STREET LIGHT**
- **6** BIKE RACK





### 1 PEDESTRIAN PERMEA