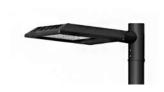

#### POTOMAC AVENUE STREET LIGHT

Fixture: LIGMAN USE-90002 Streamer

Medium Rectangular Streetlight

Pole: SPD-RSS-5512 Galvanized Steel Pole

Finish: Black RAL 9011

#### **DISTRICT STREET LIGHT**

Fixture: LIGMAN USE-90002 Streamer

Medium Rectangular Streetlight

Pole: SPD-RSS-5512 Galvanized Steel Pole

Finish: Black RAL 9011