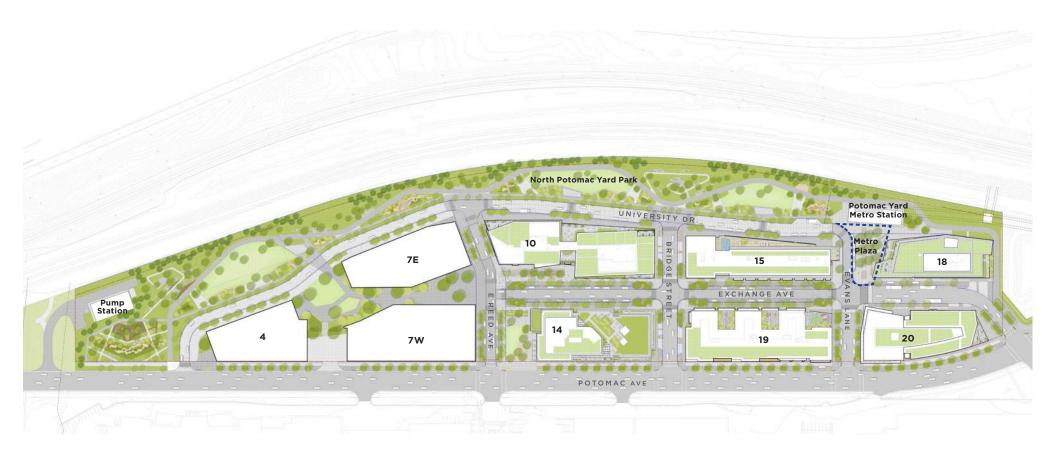

# NORTH POTOMAC YARD INNOVATION DISTRICT

STREETSCAPE ELEMENTS + INTERIM METRO PLAZA

May 18, 2022

### **Agenda**

### 1 Project Udpate

### **2** Streetscape Elements

- 1. Streetscape Material
- 2. Streetscape Characters
- 2. Site Furnishing
- 3. Site Lighting

### **3** Interim Metro Plaza

- 1. Site Features
- 2. Site Furnishing
- 2. Views

#### **PROJECT UPDATE**



# **Streetscape Elements**

- 1. Streetscape Material
- 2. Streetscape Characters
- 3. Site Furnishing
- 4. Site Lighting



### **STREET**

#### **PAVING:**

- -PEDESTRIAN/VEHICULAR CONCRETE
  UNIT PAVER
- -PEDESTRIAN/VEHICULAR PERMEABLE CONCRETE UNIT PAVER
- -GRANITE ROADWAY EDGE
- -GRANITE PEDESTRIAN CROSSING
- -GRANITE TACTILE PAVING
- -CAST IRON TACTILE PAVING
- -PAVER GRATE
- **-**VEHICULAR CONCRETE
- -VEHICULAR PERMEABLE CONCRETE
- -PEDESTRIAN CONCRETE
- -ASPHALT

#### SITE FURNISHING:

- -CUSTOM STONE AND WOOD BENCHES
- **-**DISTRICT BENCHES
- -BIKE RACKS
- -BOLLARDS
- -LITTER AND RECYCLING

#### LIGHTING:

- -POTOMAC AVENUE STREET LIGHT
- **-**DISTRICT STREET LIGHT
- -POLE MOUNTED FLOOD LIGHT

# STREETSCAPE ELEMENT PERMEABLE PAVING



PEDESTRIAN PERMEABLE CONCRETE

PEDESTRIAN PE