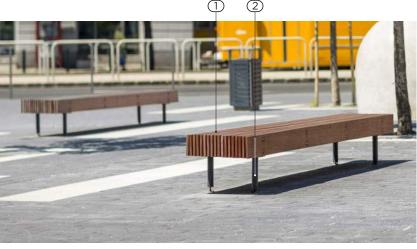

#### **DISTRICT BENCH**

Manufacturer: MMCite
Product Names: Woody LWD110t
Life Span: More than 15 years

\*See Appendix Page 20

Dimension: Height: 17" Width: 20" Length: 55"

① WOOD TOP Jatoba

2 METAL SUPPORT RAL:9011

#### **BIKE RACK**

Manufacturer: MMCITE LOT LIMIT

Finish: RAL 9011

**Life Span**: More than 15 years

\*See Appendix Page 20