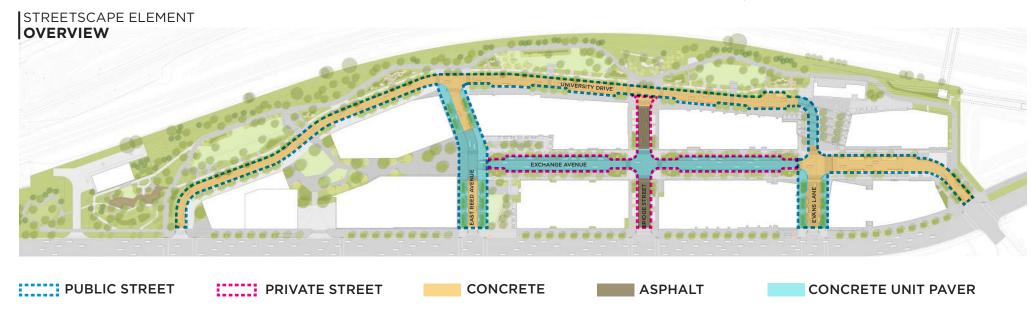

# **Streetscape Elements**

- 1. Streetscape Material
- 2. Streetscape Characters
- 3. Site Furnishing
- 4. Site Lighting

### **STREET**