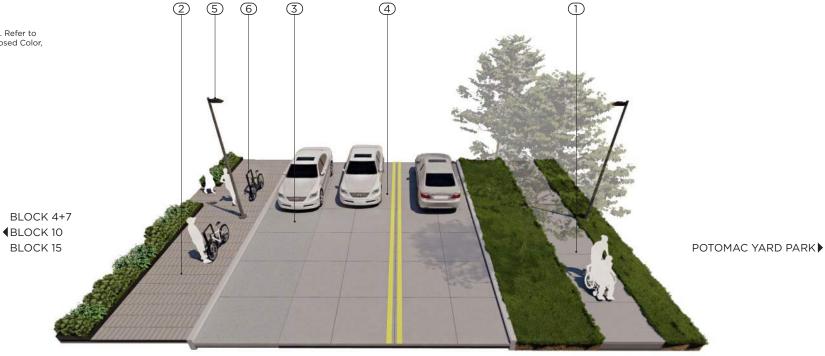

### STREETSCAPE MATERIAL PALETTE OVERVIEW

**(6) (10)** 

▲ BLOCK 4+7

(8)

4 (3) (7)

(5)

BLOCK 10

12"X36" Prest Paver #M3757 with Tudor finish

(2) VEHICULAR CONCRETE UNIT PAVER

CIRCULATION

CIRCULATION

#### (4) GRANITE ROADWAY EDGE 6"X 6" Granite Paver

- (5) CUSTOM STONE AND WOOD BENCH, TYPE 1
- (6) **BOLLARD**
- (7) PLANTING METAL EDGING
- (8) GRANITE PEDESTRIAN CROSSING 12"x24" Granite Paver with Thermal finish
- (9) VEHICULAR CONCRETE UNIT PAVER (STOP BAR) 4"X8" Preset Brick Glacier White with Tudor Finish

#### (10) GRANITE TACTILE PAVING

24"x24" Granite Paver with Sandblast finish

**◆BLOCK 14** 

2 PEDESTRIAN CONCRETE UNIT PAVER 6"X18" Prest Paver #M3757with Tudor finish

4 PEDESTRIAN CONCRETE UNIT PAVER CHARCOAL MIX

PRIMARY CIRCULATION

6"X18" Prest Paver #M1763, #M3757, and #M1764 Mix

PRIMARY

5 VEHICULAR CONCRETE PERMEABLE PAVER
4"X8" Prest Brick #B91763 Permeable Paver

PRIMARY

6"X 6" Granite Paver

 $\ensuremath{\bigcirc}$  CUSTOM STONE AND WOOD BENCH, TYPE 2