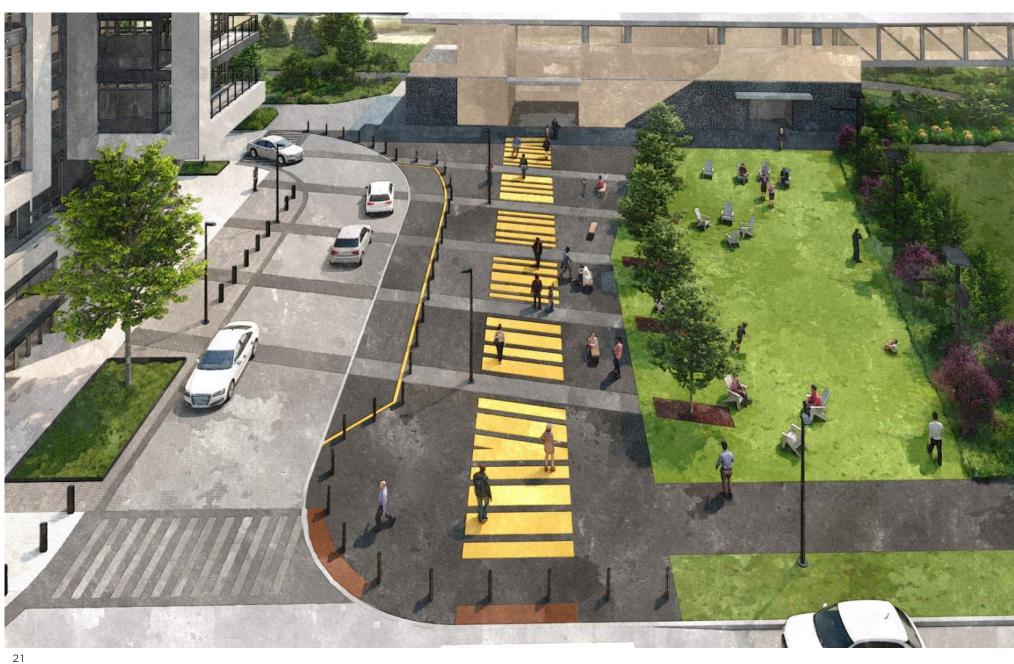

# INTERIM METRO PLAZA SITE FEATURE

Painted Pedestrian Connection to Metro

Flexible Open Space

Perimeter Plantings

American Elm

Shade Trees

# INTERIM METRO PLAZA SITE FURNISHING

District bench

Movable furniture