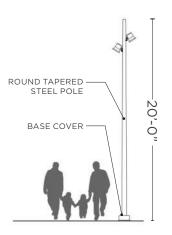

#### POLE MOUNTED FLOOD LIGHT

**Fixture**: LIGMAN UOD-50051 Odessa small Threaded Knuckle Floodlight **Pole**: UOD-21023 Odessa Cluster Column

Finish: Black RAL 9011