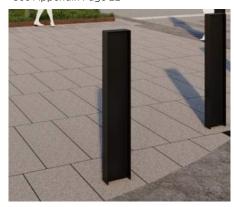

#### SITE FURNISHING:

- -CUSTOM STONE AND WOOD BENCHES
- **-**DISTRICT BENCHES
- -BIKE RACKS
- -BOLLARDS
- -LITTER AND RECYCLING

#### **BOLLARD**

**Manufacturer**: Landscape Forms

Studio 431

Finish: RAIL 9011

Life Span: More than 15 years

\*See Appendix Page 22