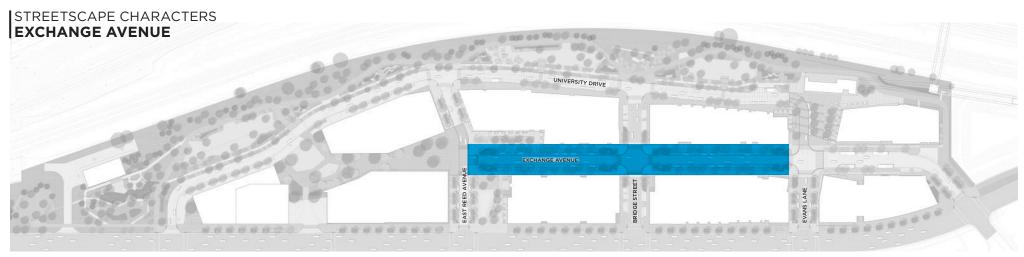

### STREETSCAPE MATERIAL PALETTE OVERVIEW

**(6) (10)** 

▲ BLOCK 4+7

(8)

4 (3) (7)

(5)

BLOCK 10

12"X36" Prest Paver #M3757 with Tudor finish

(2) VEHICULAR CONCRETE UNIT PAVER

CIRCULATION

CIRCULATION

#### (4) GRANITE ROADWAY EDGE 6"X 6" Granite Paver

- (5) CUSTOM STONE AND WOOD BENCH, TYPE 1
- (6) **BOLLARD**
- (7) PLANTING METAL EDGING
- (8) GRANITE PEDESTRIAN CROSSING 12"x24" Granite Paver with Thermal finish
- (9) VEHICULAR CONCRETE UNIT PAVER (STOP BAR) 4"X8" Preset Brick Glacier White with Tudor Finish

#### (10) GRANITE TACTILE PAVING

24"x24" Granite Paver with Sandblast finish

**◆BLOCK 14** 

2 PEDESTRIAN CONCRETE UNIT PAVER 6"X18" Prest Paver #M3757with Tudor finish

4 PEDESTRIAN CONCRETE UNIT PAVER CHARCOAL MIX

PRIMARY CIRCULATION

6"X18" Prest Paver #M1763, #M3757, and #M1764 Mix

PRIMARY

5 VEHICULAR CONCRETE PERMEABLE PAVER
4"X8" Prest Brick #B91763 Permeable Paver

PRIMARY

6"X 6" Granite Paver

 $\ensuremath{\bigcirc}$  CUSTOM STONE AND WOOD BENCH, TYPE 2

**8 PLANTING METAL EDGING** 

**9 DISTRICT STREET LIGHT** 

**◆BLOCK 19** 