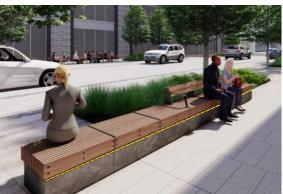

#### **CUSTOM STONE AND WOOD BENCH**

**Manufacturer:** Landscape Forms Studio 431 **Life Span**: More than 15 years

\*See Appendix Page 22

**Dimension:** Height: 18" Width: 36" Length: varies

1 WOOD TOP Jatoba

② MONOLITHIC GRANITE BASE Virginia Mist

(3) INTEGRATED STRIP LIGHT

4 SKATE DETERRENT RAL:9011

#### **CUSTOM STONE AND WOOD BENCH CONFIGURATIONS**

**Wood Table and Bench** 

Wood and Stone Bench with Bench Back

Wood and Stone Bench at Street Intersection

1 Wood Top

(3) Integrated Power Outlet

3 Skate Deterrent 4 Integrated Bench Light

4 Integrated Bench Light