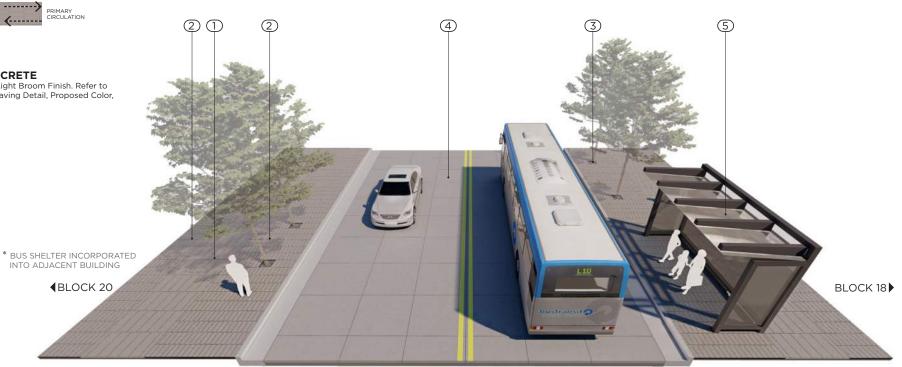

#### 2 PEDESTRIAN CONCRETE UNIT PAVER

6"X18" Prest Paver #M3757 with Tudor Finish

**3 PAVER GRATE** 

4 VEHICULAR CONCRETE

Natural Concrete with Light Broom Finish. Refer to
Appendix Page 19 for Paving Detail, Proposed Color, Scoring Pattern.

#### (5) BUS SHELTER

City Standard

- PEDESTRIAN CONCRETE
   Natural Concrete with Light Broom Finish
- 2 PEDESTRIAN CONCRETE UNIT PAVER 6"x18" Prest Paver #M3757 with Tudor finish

- **3) VEHICULAR PERMEABLE CONCRETE** Grey Concrete
- 4 VEHICULAR CONCRETE
  Natural Concrete with Light Broom Finish. Refer to Appendix Page 19 for Paving Detail, Proposed Color, Scoring Pattern.
- **(5) DISTRICT STREET LIGHT**
- **6** BIKE RACK