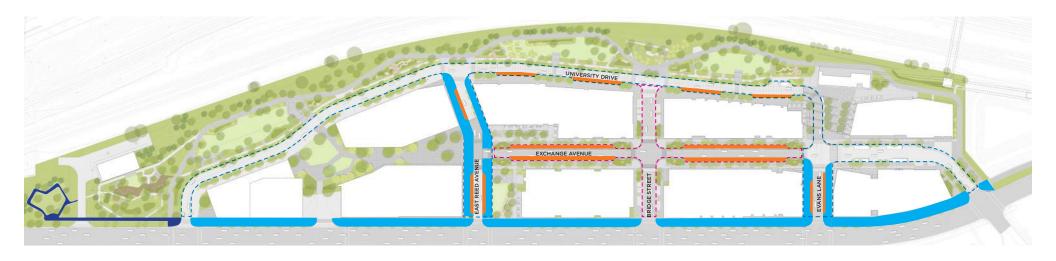

# **Streetscape Elements**

- 1. Streetscape Material
- 2. Streetscape Characters
- 3. Site Furnishing
- 4. Site Lighting

### **STREET**