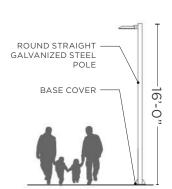

#### POLE MOUNTED FLOOD LIGHT

**Fixture**: LIGMAN UOD-50051 Odessa small Threaded Knuckle Floodlight **Pole**: UOD-21023 Odessa Cluster Column

Finish: Black RAL 9011