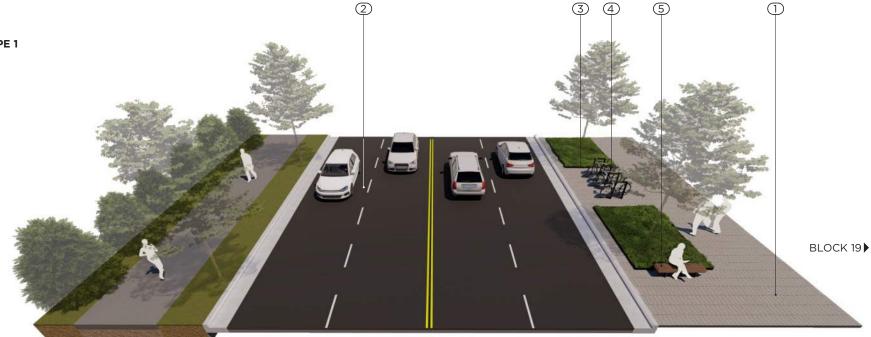

**8 PLANTING METAL EDGING** 

**9 DISTRICT STREET LIGHT** 

**◆BLOCK 19** 

### 1 PEDESTRIAN CONCRETE UNIT PAVER 12"X36" Prest Paver #M3757 with Tudor finish

#### 2 PEDESTRIAN CONCRETE UNIT PAVER

6"X18" Prest Paver #M3757 with Tudor Finish

**3 PAVER GRATE** 

4 VEHICULAR CONCRETE

Natural Concrete with Light Broom Finish. Refer to
Appendix Page 19 for Paving Detail, Proposed Color, Scoring Pattern.

#### (5) BUS SHELTER

City Standard

- PEDESTRIAN CONCRETE
   Natural Concrete with Light Broom Finish
- 2 PEDESTRIAN CONCRETE UNIT PAVER 6"x18" Prest Paver #M3757 with Tudor finish

- **3) VEHICULAR PERMEABLE CONCRETE** Grey Concrete
- 4 VEHICULAR CONCRETE
  Natural Concrete with Light Broom Finish. Refer to Appendix Page 19 for Paving Detail, Proposed Color, Scoring Pattern.
- **(5) DISTRICT STREET LIGHT**
- **6** BIKE RACK