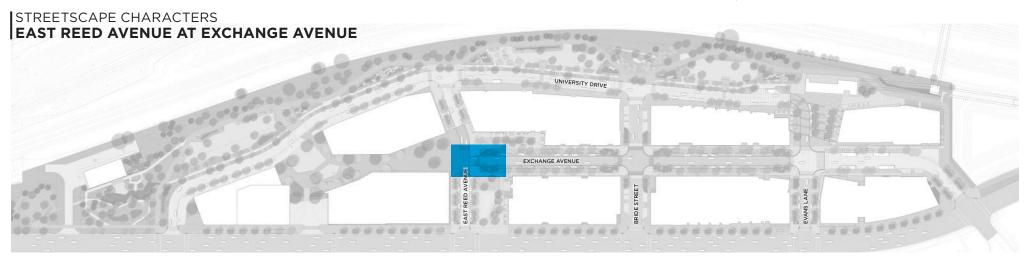

. Site Furnishing
- 4. Site Lighting



### **STREET**

#### **PAVING:**

- -PEDESTRIAN/VEHICULAR CONCRETE
  UNIT PAVER
- -PEDESTRIAN/VEHICULAR PERMEABLE CONCRETE UNIT PAVER
- -GRANITE ROADWAY EDGE
- -GRANITE PEDESTRIAN CROSSING
- -GRANITE TACTILE PAVING
- -CAST IRON TACTILE PAVING
- -PAVER GRATE
- **-**VEHICULAR CONCRETE
- -VEHICULAR PERMEABLE CONCRETE
- -PEDESTRIAN CONCRETE
- -ASPHALT

#### SITE FURNISHING:

- -CUSTOM STONE AND WOOD BENCHES
- **-**DISTRICT BENCHES
- -BIKE RACKS
- -BOLLARDS
- -LITTER AND RECYCLING

#### LIGHTING:

- -POTOMAC AVENUE STREET LIGHT
- **-**DISTRICT STREET LIGHT
- -POLE MOUNTED FLOOD LIGHT

# STREETSCAPE ELEMENT PERMEABLE PAVING



PEDESTRIAN PERMEABLE CONCRETE

PEDESTRIAN PERMEABLE PAVER

VEHICULAR PERMEABLE PAVER

### STREETSCAPE MATERIAL PALETTE OVERVIEW





**(6) (10)** 

▲ BLOCK 4+7

(8)

4 (3) (7)

(5)

BLOCK 10



12"X36" Prest Paver #M3757 with Tudor finish

(2) VEHICULAR CONCRETE UNIT PAVER





CIRCULATION

CIRCULATION

#### (4) GRANITE ROADWAY EDGE 6"X 6" Granite Paver

- (5) CUSTOM STONE AND WOOD BENCH, TYPE 1
- (6) **BOLLARD**
- (7) PLANTING METAL EDGING
- (8) GRANITE PEDESTRIAN CROSSING 12"x24" Granite Paver with Thermal finish
- (9) VEHICULAR CONCRETE UNIT PAVER (STOP BAR) 4"X8" Preset Brick Glacier White with Tudor Finish

#### (10) GRANITE TACTILE PAVING

24"x24" Granite Paver with Sandblast finish

**◆BLOCK 14** 







2 PEDESTRIAN CONCRETE UNIT PAVER 6"X18" Prest Paver #M3757with Tudor finish



4 PEDESTRIAN CONCRETE UNIT PAVER CHARCOAL MIX

PRIMARY CIRCULATION

6"X18" Prest Paver #M1763, #M3757, and #M1764 Mix

PRIMARY

5 V