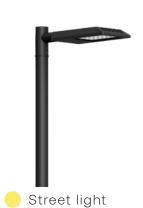

#### LIGHTING:

- -POTOMAC AVENUE STREET LIGHT
- **-**DISTRICT STREET LIGHT
- -POLE MOUNTED FLOOD LIGHT

#### POTOMAC AVENUE STREET LIGHT

Fixture: LIGMAN USE-90002 Streamer

Medium Rectangular Streetlight

Pole: SPD-RSS-5512 Galvanized Steel Pole

Finish: Black RAL 9011

#### **DISTRICT STREET LIGHT**

Fixture: LIGMAN USE-90002 Streamer

Medium Rectangular Streetlight

Pole: SPD-RSS-5512 Galvanized Steel Pole

Finish: Black RAL 9011