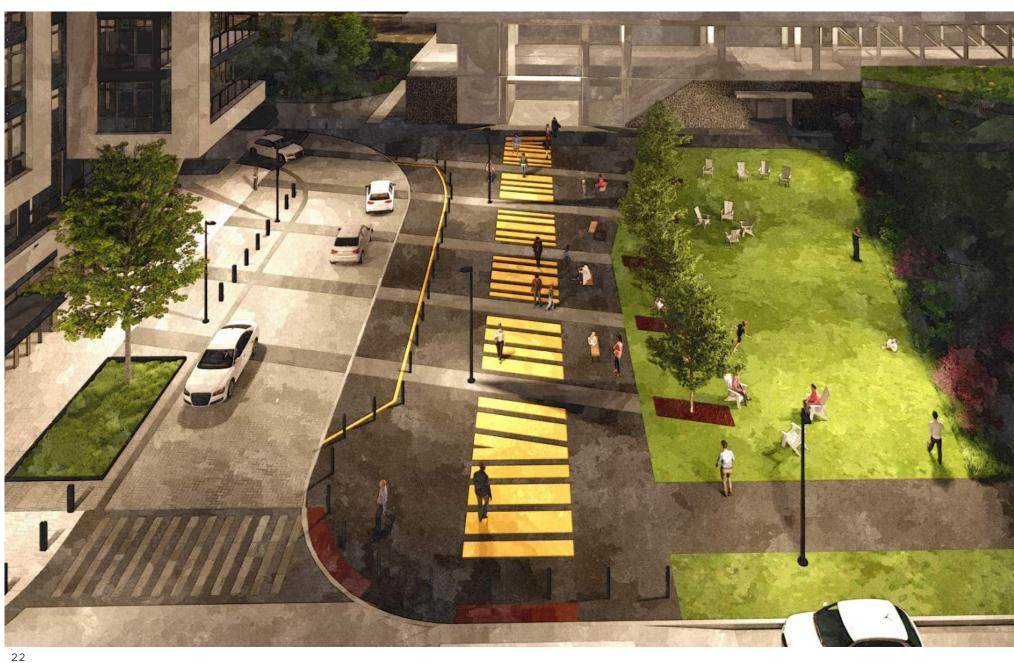

# INTERIM METRO PLAZA SITE FEATURE

Painted Pedestrian Connection to Metro

Flexible Open Space

Perimeter Plantings

American Elm

Shade Trees

# INTERIM METRO PLAZA SITE FURNISHING

District bench

Movable furniture