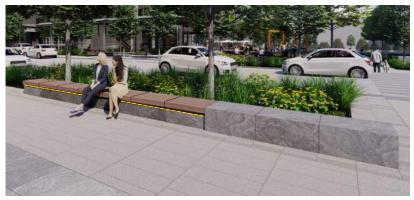

#### **CUSTOM STONE AND WOOD BENCH**

**Manufacturer:** Landscape Forms Studio 431 **Life Span**: More than 15 years

\*See Appendix Page 22

**Dimension:** Height: 18" Width: 36" Length: varies

1 WOOD TOP Jatoba

② MONOLITHIC GRANITE BASE Virginia Mist

(3) INTEGRATED STRIP LIGHT

4 SKATE DETERRENT RAL:9011

#### **CUSTOM STONE AND WOOD BENCH CONFIGURATIONS**

**Wood Table and Bench** 

Wood and Stone Bench with Bench Back

Wood and Stone Bench at Street Intersection

1 Wood Top

(3) Integrated Power Outlet

3 Skate Deterrent 4 Integrated Bench Light

4 Integrated Bench Light