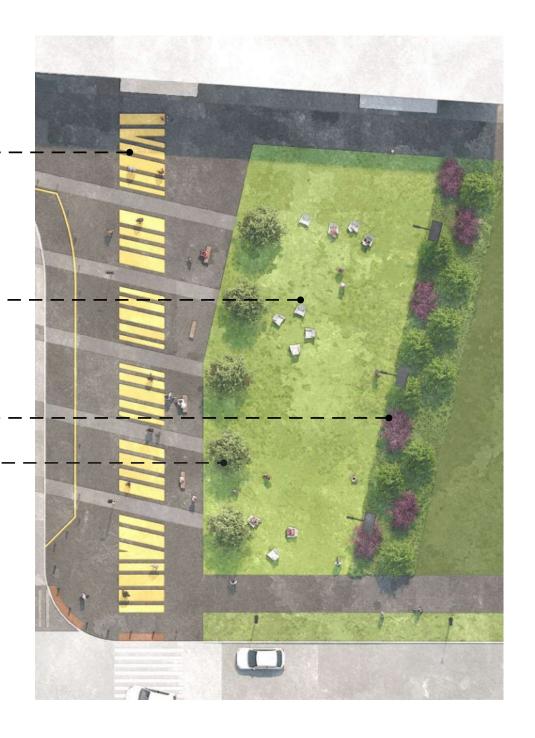

# INTERIM METRO PLAZA SITE FEATURE

Painted Pedestrian Connection to Metro

Flexible Open Space

Perimeter Plantings

American Elm

Shade Trees

# INTERIM METRO PLAZA SITE FURNISHING

District bench

Movable furniture