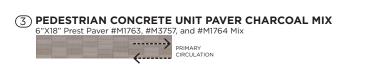

#### (10) GRANITE TACTILE PAVING

24"x24" Granite Paver with Sandblast finish

**◆BLOCK 14** 

2 PEDESTRIAN CONCRETE UNIT PAVER 6"X18" Prest Paver #M3757with Tudor finish

4 PEDESTRIAN CONCRETE UNIT PAVER CHARCOAL MIX

PRIMARY CIRCULATION

6"X18" Prest Paver #M1763, #M3757, and #M1764 Mix

PRIMARY

5 VEHICULAR CONCRETE PERMEABLE PAVER
4"X8" Prest Brick #B91763 Permeable Paver

PRIMARY

6"X 6" Granite Paver

 $\ensuremath{\bigcirc}$  CUSTOM STONE AND WOOD BENCH, TYPE 2