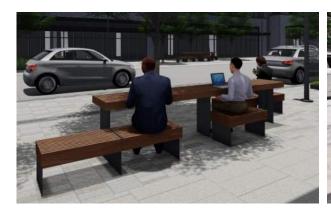

#### **CUSTOM STONE AND WOOD BENCH**

**Manufacturer:** Landscape Forms Studio 431 **Life Span**: More than 15 years

\*See Appendix Page 22

**Dimension:** Height: 18" Width: 36" Length: varies

1 WOOD TOP Jatoba

② MONOLITHIC GRANITE BASE Virginia Mist

(3) INTEGRATED STRIP LIGHT

4 SKATE DETERRENT RAL:9011

#### **CUSTOM STONE AND WOOD BENCH CONFIGURATIONS**

**Wood Table and Bench** 

Wood and Stone Bench with Bench Back

Wood and Stone Bench at Street Intersection

1 Wood Top

(3) Integrated Power Outlet

3 Skate Deterrent 4 Integrated Bench Light

4 Integrated Bench Light