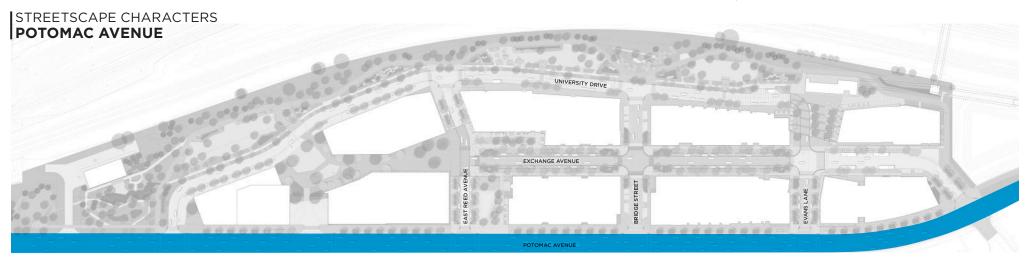

HT** 



**◆BLOCK 19** 



### 1 PEDESTRIAN CONCRETE UNIT PAVER 12"X36" Prest Paver #M3757 with Tudor finish



#### 2 PEDESTRIAN CONCRETE UNIT PAVER

6"X18" Prest Paver #M3757 with Tudor Finish



**3 PAVER GRATE** 

4 VEHICULAR CONCRETE

Natural Concrete with Light Broom Finish. Refer to
Appendix Page 19 for Paving Detail, Proposed Color, Scoring Pattern.

#### (5) BUS SHELTER

City Standard





- PEDESTRIAN CONCRETE
   Natural Concrete with Light Broom Finish
- 2 PEDESTRIAN CONCRETE UNIT PAVER 6"x18" Prest Paver #M3757 with Tudor finish



- **3) VEHICULAR PERMEABLE CONCRETE** Grey Concrete
- 4 VEHICULAR CONCRETE
  Natural Concrete with Light Broom Finish. Refer to Appendix Page 19 for Paving Detail, Proposed Color, Scoring Pattern.
- **(5) DISTRICT STREET LIGHT**
- **6** BIKE RACK





### 1 PEDESTRIAN PERMEABLE CONCRETE UNIT PAVER 6"X18" Prest Paver #M3757 with Tudor finish



- 2 ASPHALT PAVING
- **③ PLANTING METAL EDGING**
- 4 BIKE RACK
- **(5) DISTRICT BENCH, TYPE 1**





#### **CUSTOM STONE AND WOOD BENCH**

**Manufacturer:** Landscape Forms Studio 431 **Life Span**: More than 15 years

\*See Appendix Page 22

**Dimension:** Height: 18" Width: 36" Length: varies



1 WOOD TOP Jatoba

② MONOLITHIC GRANITE BASE Virginia Mist

(3) INTEGRATED STRIP LIGHT

4 SKATE DETERRENT RAL:9011

#### **DISTRICT BENCH**

Manufacturer: MMCite
Product Names: Woody LWD110t
Life Span: More than 15 years

\*See Appendix Page 20

Dimension: Height: 17" Width: 20" Length: 55"



① WOOD TOP Jatoba

2 METAL SUPPORT RAL:9011



#### **CUSTOM STONE AND WOOD BENCH CONFIGURATIONS**

**Wood Tab