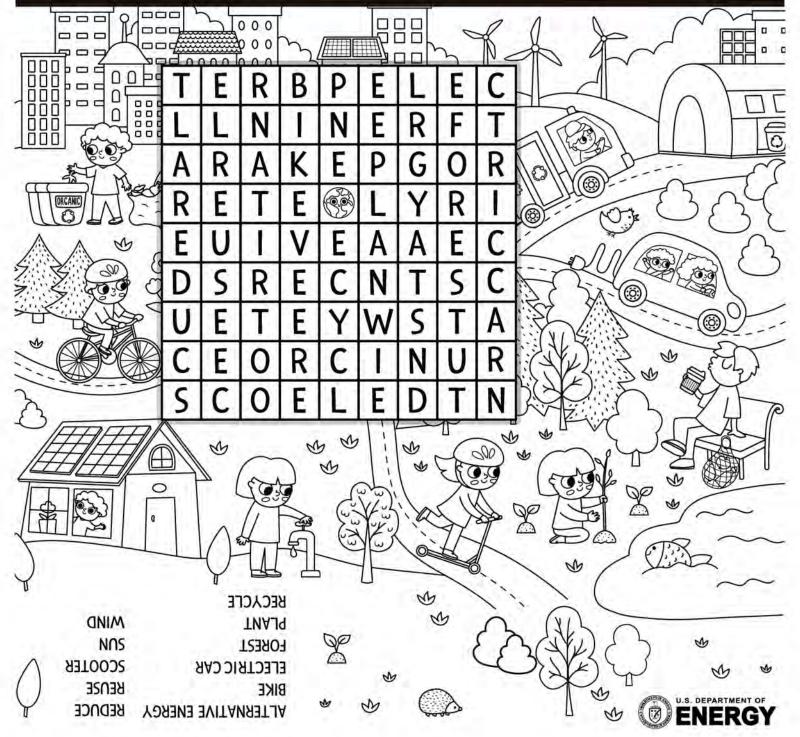

### ECOLOGICAL — wordsearch puzzle —

Find objects in the picture and in the puzzle and discover the hidden word