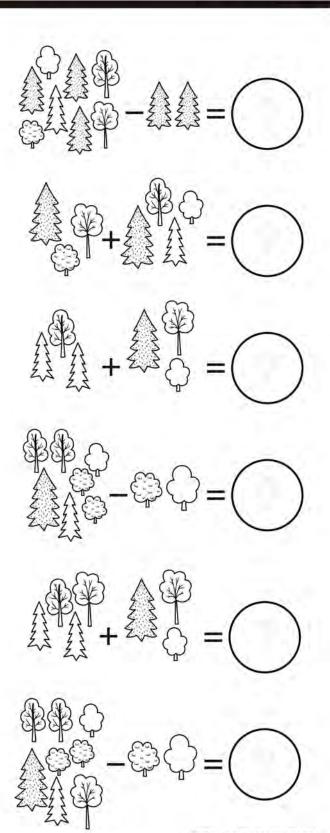

# FIND AND CIRCLE GROUPS OF OBJECTS

















#### CHARGE UP THE CAR MAZE



Find your way through the maze of cables to find the one cable that connects to the charging station





#### ECOLOGICAL SEEK AND FIND

find eco objects in the picture and say how many









## Coloring Page —







### WORDSCRAMBLE



**ROLAS NELAP** 

**DNIW RUTBINE** 

**EOWPODHYRR** 

REYITCICELT

LEIERTCC ACR

**OPRWE LNIES** 

TERBATY

**OTHMREGLEA** 

**AURLENC** 

**GNEYRE** 

Muclear

Geothermal

Power Lines

Hydropower Electricity Electric Car

Solar Panel Wind Turbine Hydropower







#### **COLOR BY NUMBER**



























#### 三公式记 DAY — crossword puzzle —







The Planet 三个文化 D Coloring Page

DAY

VS. Plastic





## BEAT PLASTIC POLLUTION







#### HOW MANY?







#### HIGHLIGHT TWO SAME PLANETS















## Spot 5 differences Spot 5 Circle the differences between the below pictures







I SPY HOW MANY?



### Let's draw













#### **ECOLOGICAL SUDOKU**



Without repeating objects in each line, horizontally or vertically, draw the missing object

|      | (3)   |     | ?     |                | 7                | W. J. | ?     |
|------|-------|-----|-------|----------------|------------------|-------------------------------------------|-------|
|      | 7.    | 74  |       |                | O'JE<br>Jajirije |                                           | 7     |
|      | 3     |     | 3     | ?              | BE               | 7                                         | W. J. |
| (F)  |       |     |       | W. J. J. J. K. | (G)