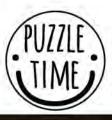

|       |
| ?    |       |     | £ 333 | 7              |                  | 7                                         | O Ö   |
| £ 33 | 7     | ?   |       |                | 7                |                                           |       |
|      | £ 33  |     |       | 7              |                  |                                           |       |
| ?    | (3.5) | £ 3 | 2     |                | O\$              |                                           | 7     |





## Spot 10 differences of Circle the differences between the below pictures







### FIND THE RUNNING TAP AND TURN IT OFF MAZE



Trace the pipe path that leads to each running tap





## WHAT COMES NEXT? Find the pattern in each row and draw what comes next









### ECOLOGICAL — wordsearch puzzle —





Find objects in the picture and in the puzzle and discover the hidden word







# LET'S FIND THE ALTERNATIVE MAZE



Using a different color along each path, match the objects up top through the maze to their alternative at the bottom of the page