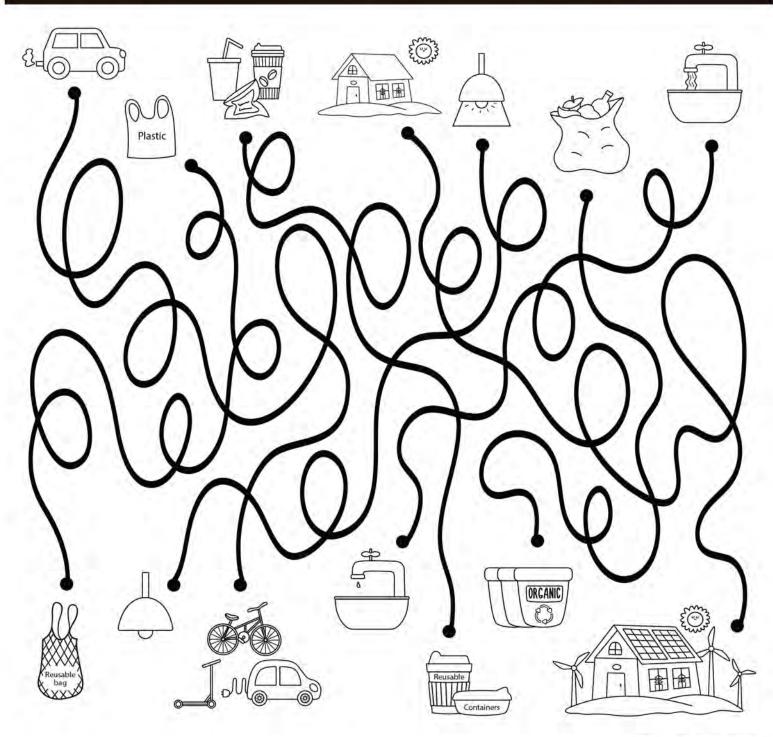

# LET'S FIND THE ALTERNATIVE MAZE

Using a different color along each path, match the objects up top through the maze to their alternative at the bottom of the page