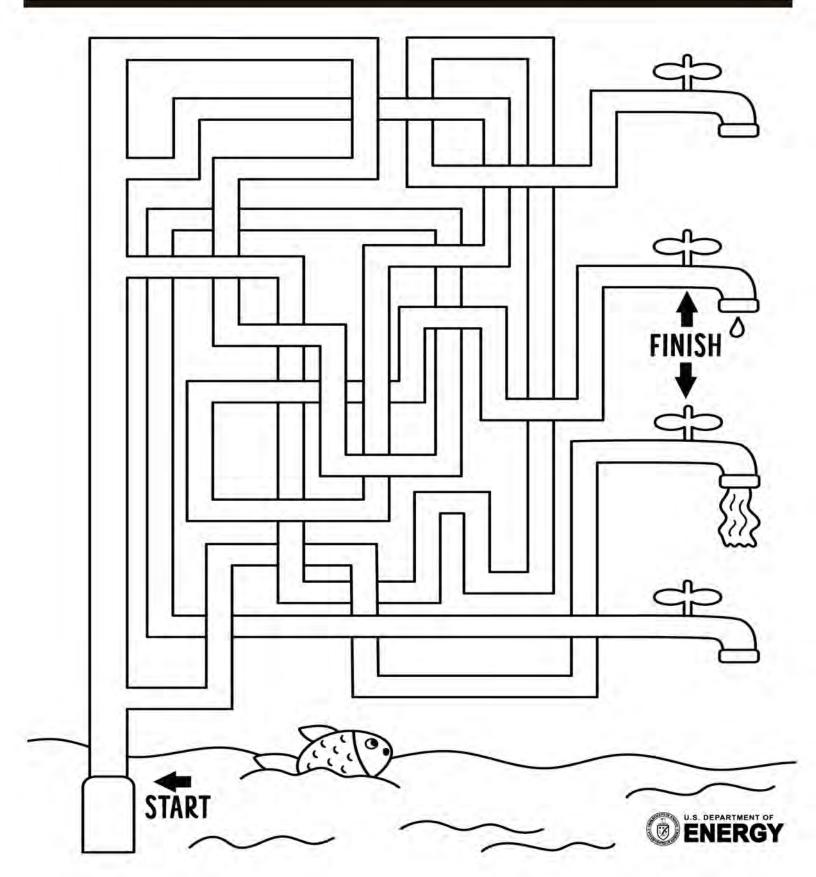

### FIND THE RUNNING TAP AND TURN IT OFF MAZE

Trace the pipe path that leads to each running tap