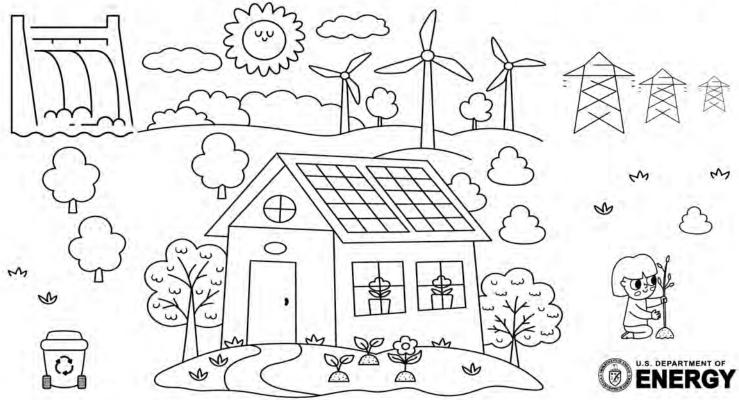

|
|      | 3     |     | 3     | ?              | BE               | 7                                         | W. J. |
| (F)  |       |     |       | W. J. J. J. K. | (G)              | ST                                        |       |
| ?    |       |     | £ 333 | 7              |                  | 7                                         | O Ö   |
| £ 33 | 7     | ?   |       |                | 7                |                                           |       |
|      | £ 33  |     |       | 7              |                  |                                           |       |
| ?    | (3.5) | £ 3 | 2     |                | O\$              |                                           | 7     |





## Spot 10 differences of Circle the differences between the below pictures







### FIND THE RUNNING TAP AND TURN IT OFF MAZE



Trace the pipe path that leads to each running tap





## WHAT COMES NEXT? Find the pattern in each row and draw what comes next









### ECOLOGICAL — wordsearch puzzle —





Find objects in the picture and in the puzzle and discover the hidden word







# LET'S FIND THE ALTERNATIVE MAZE



Using a different color along each path, match the objects up top through the maze to their alternative at the bottom of the page