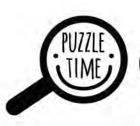

#### CHARGE UP THE CAR MAZE

Find your way through the maze of cables to find the one cable that connects to the charging station