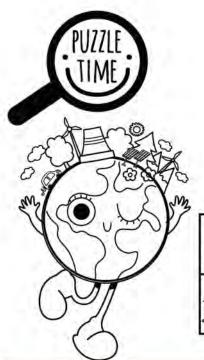

#### **ECOLOGICAL SUDOKU**

Without repeating objects in each line, horizontally or vertically, draw the missing object

|      | (3)   |     | ?     |                | 7                | W. J. | ?     |
|------|-------|-----|-------|----------------|------------------|-------------------------------------------|-------|
|      | 7.    | 74  |       |                | O'JE<br>Jajirije |                                           | 7     |
|      | 3     |     | 3     | ?              | BE               | 7                                         | W. J. |
| (F)  |       |     |       | W. J. J. J. K. | (G)              | ST                                        |       |
| ?    |       |     | £ 333 | 7              |                  | 7                                         | O Ö   |
| £ 33 | 7     | ?   |       |                | 7                |                                           |       |
|      | £ 33  |     |       | 7              |                  |                                           |       |
| ?    | (3.5) | £ 3 | 2     |                | O\$              |                                           | 7     |