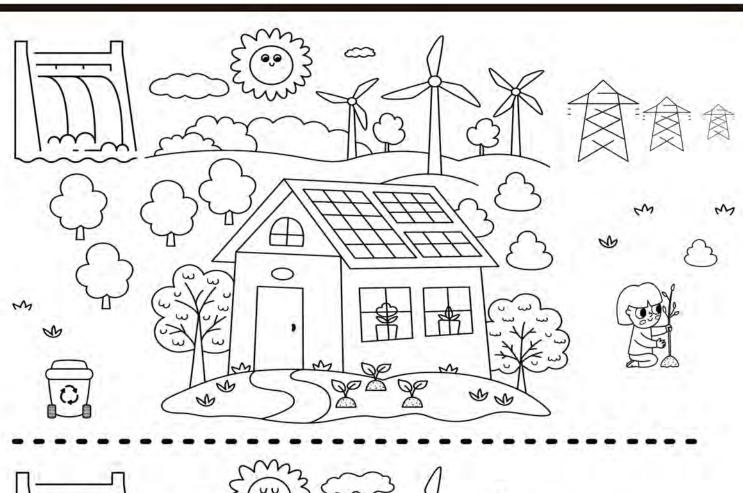

|
|      | 3     |     | 3     | ?              | BE               | 7                                         | W. J. |
| (F)  |       |     |       | W. J. J. J. K. | (G)              | ST                                        |       |
| ?    |       |     | £ 333 | 7              |                  | 7                                         | O Ö   |
| £ 33 | 7     | ?   |       |                | 7                |                                           |       |
|      | £ 33  |     |       | 7              |                  |                                           |       |
| ?    | (3.5) | £ 3 | 2     |                | O\$              |                                           | 7     |





## Spot 10 differences of Circle the differences between the below pictures







### FIND THE RUNNING TAP AND TURN IT OFF MAZE



Trace the pipe path that leads to each running tap





## WHAT COMES NEXT? Find the pattern in each row and draw what comes next









### ECOLOGICAL — wordsearch puzzle —





Find objects in the picture and in the puzzle and discover the hidden word







# LET'S FIND THE ALTERNATIVE MAZE



Using a different color along each path, match the objects up top through the maze to their alternative at the bottom of the page