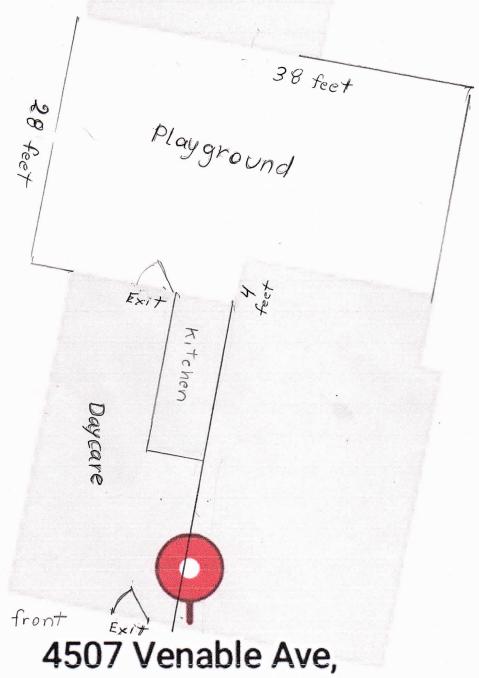

**PROPERTY LOCATION:** 

Name:

Miryam M. Galarza

Phone: 571 278 5459

Address:

4507 Venable Ave. Alexandria 22304

Email:

miryamgalar@gmail.com

Signature: