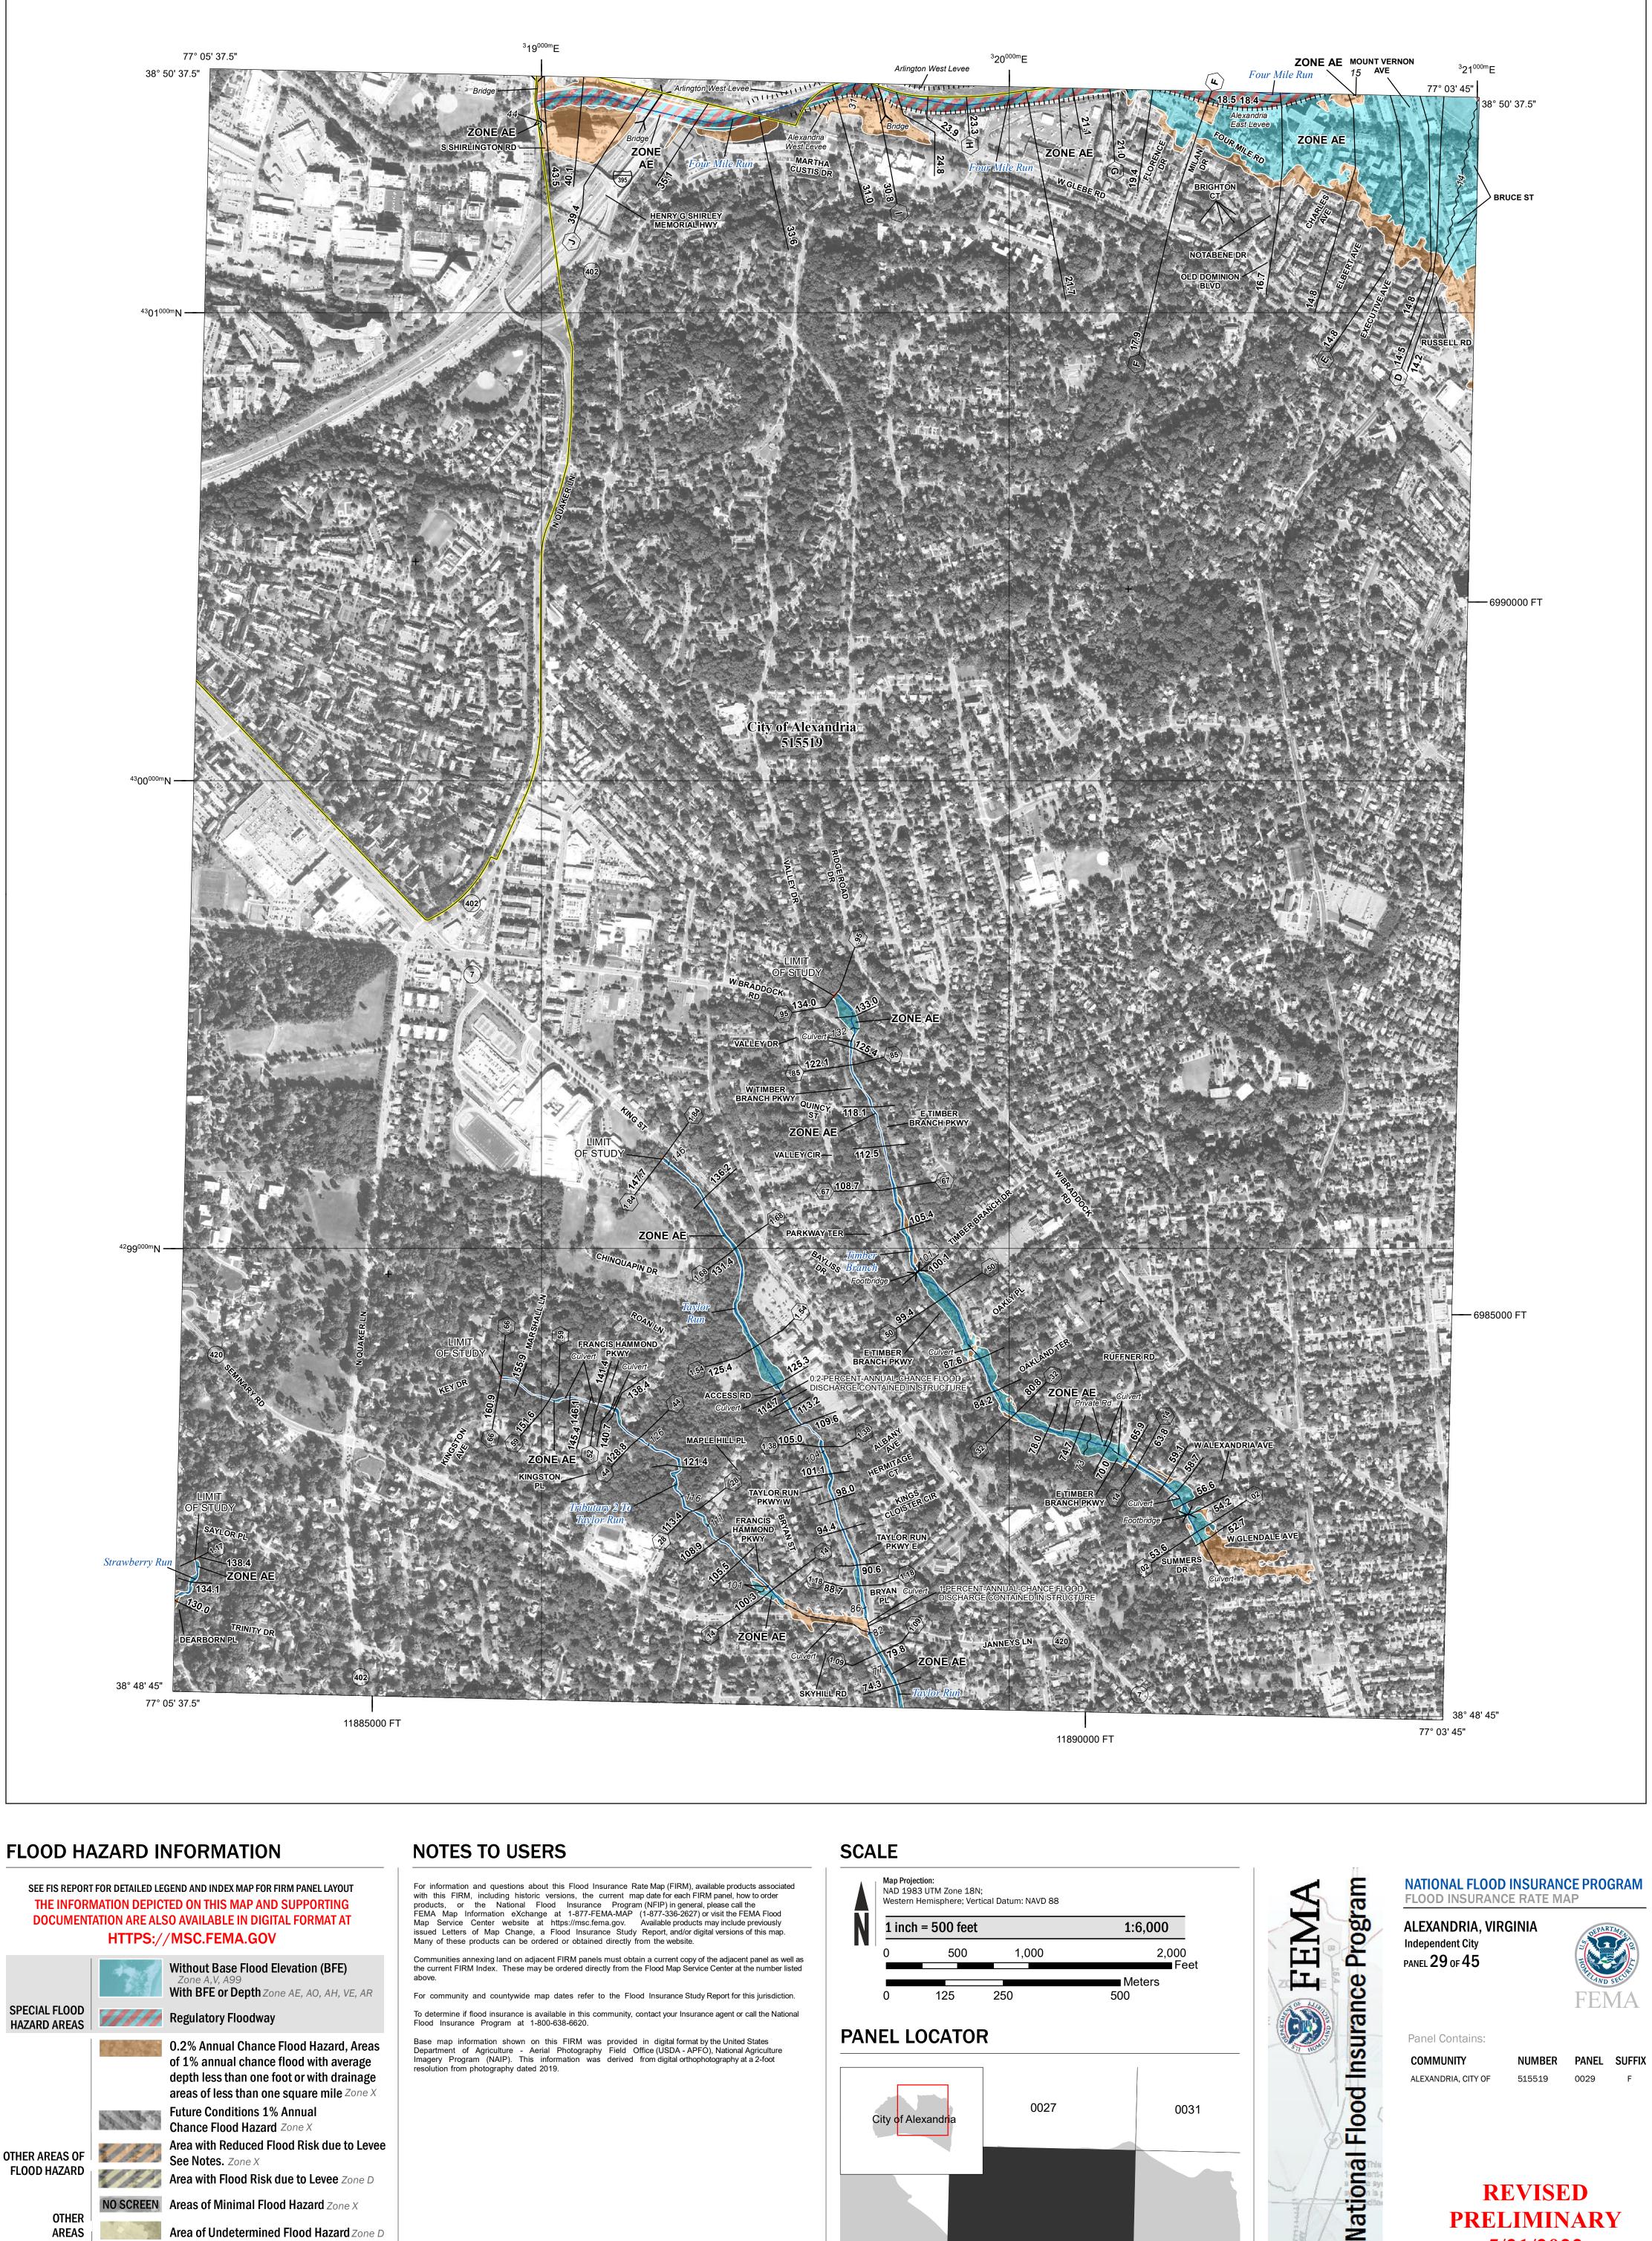

SEE FIS REPORT FOR DETAILED LEGEND AND INDEX MAP FOR FIRM PANEL LAYOUT THE INFORMATION DEPICTED ON THIS MAP AND SUPPORTING DOCUMENTATION ARE ALSO AVAILABLE IN DIGITAL FORMAT AT

17.5 Water Surface Elevation

**FEATURES** 

For information and questions about this Flood Insurance Rate Map (FIRM), available products associated with this FIRM, including historic versions, the current map date for each FIRM panel, how to order products, or the National Flood Insurance Program (NFIP) in general, please call the FEMA Map Information eXchange at 1-877-FEMA-MAP (1-877-336-2627) or visit the FEMA Flood Map Service Center website at https://msc.fema.gov. Available products may include previously issued Letters of Map Change, a Flood Insurance Study Report, and/or digital versions of this map. Many of these products can be ordered or obtained directly from the website.

Communities annexing land on adjacent FIRM panels must obtain a current copy of the adjacent panel as well as the current FIRM Index. These may be ordered directly from the Flood Map Service Center at the number listed

For community and countywide map dates refer to the Flood Insurance Study Report for this jurisdiction. To determine if flood insurance is available in this community, contact your Insurance agent or call the National Flood Insurance Program at 1-800-638-6620.

Base map information shown on this FIRM was provided in digital format by the United States Department of Agriculture - Aerial Photography Field Office (USDA - APFO), National Agriculture Imagery Program (NAIP). This information was derived from digital orthophotography at a 2-foot resolution from photography dated 2019.