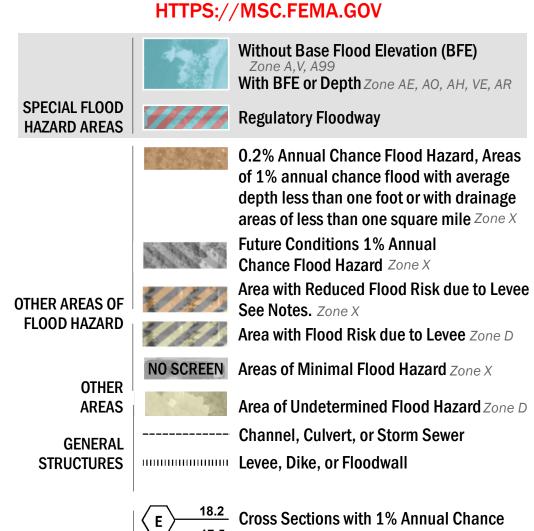

SEE FIS REPORT FOR DETAILED LEGEND AND INDEX MAP FOR FIRM PANEL LAYOUT THE INFORMATION DEPICTED ON THIS MAP AND SUPPORTING DOCUMENTATION ARE ALSO AVAILABLE IN DIGITAL FORMAT AT

17.5 Water Surface Elevation

**Coastal Transect** 

—- Profile Baseline

**Coastal Transect Baseline** 

Hydrographic Feature

**Jurisdiction Boundary** 

----- 513 ---- Base Flood Elevation Line (BFE)

Limit of Study

OTHER