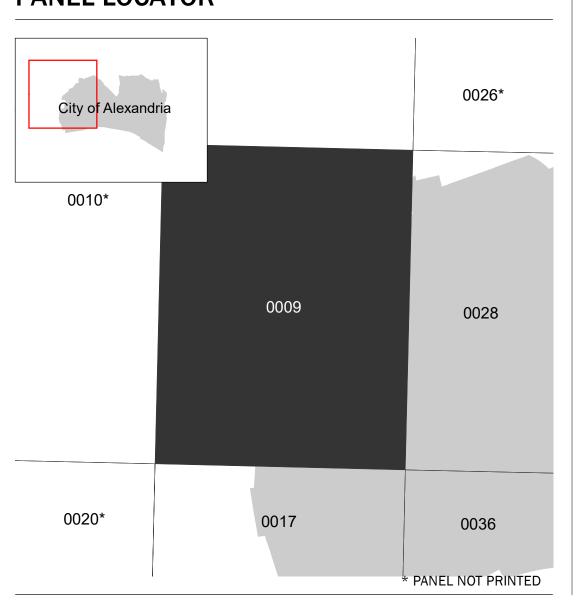

## PANEL LOCATOR

Communities annexing land on adjacent FIRM panels must obtain a current copy of the adjacent panel as well as the current FIRM Index. These may be ordered directly from the Flood Map Service Center at the number listed