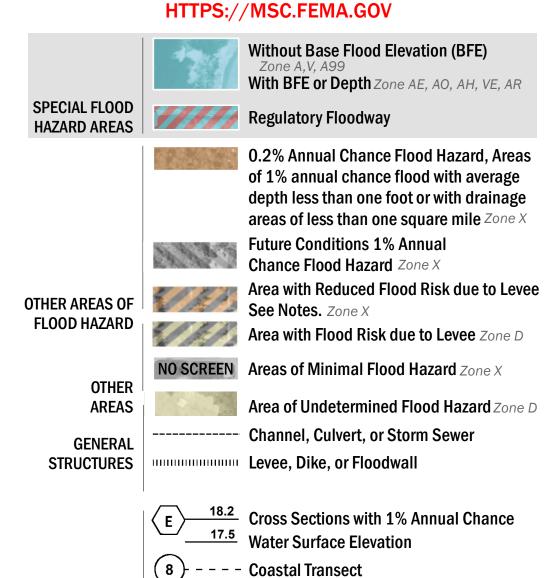

SEE FIS REPORT FOR DETAILED LEGEND AND INDEX MAP FOR FIRM PANEL LAYOUT THE INFORMATION DEPICTED ON THIS MAP AND SUPPORTING DOCUMENTATION ARE ALSO AVAILABLE IN DIGITAL FORMAT AT

**Coastal Transect Baseline** 

- Hydrographic Feature

**Jurisdiction Boundary** 

**Base Flood Elevation Line (BFE)** 

Limit of Study

OTHER

**FEATURES** 

—- Profile Baseline

For information and questions about this Flood Insurance Rate Map (FIRM), available products associated with this FIRM, including historic versions, the current map date for each FIRM panel, how to order products, or the National Flood Insurance Program (NFIP) in general, please call the FEMA Map Information eXchange at 1-877-FEMA-MAP (1-877-336-2627) or visit the FEMA Flood Map Service Center website at https://msc.fema.gov. Available products may include previously issued Letters of Map Change, a Flood Insurance Study Report, and/or digital versions of this map. Many of these products can be ordered or obtained directly from the website.