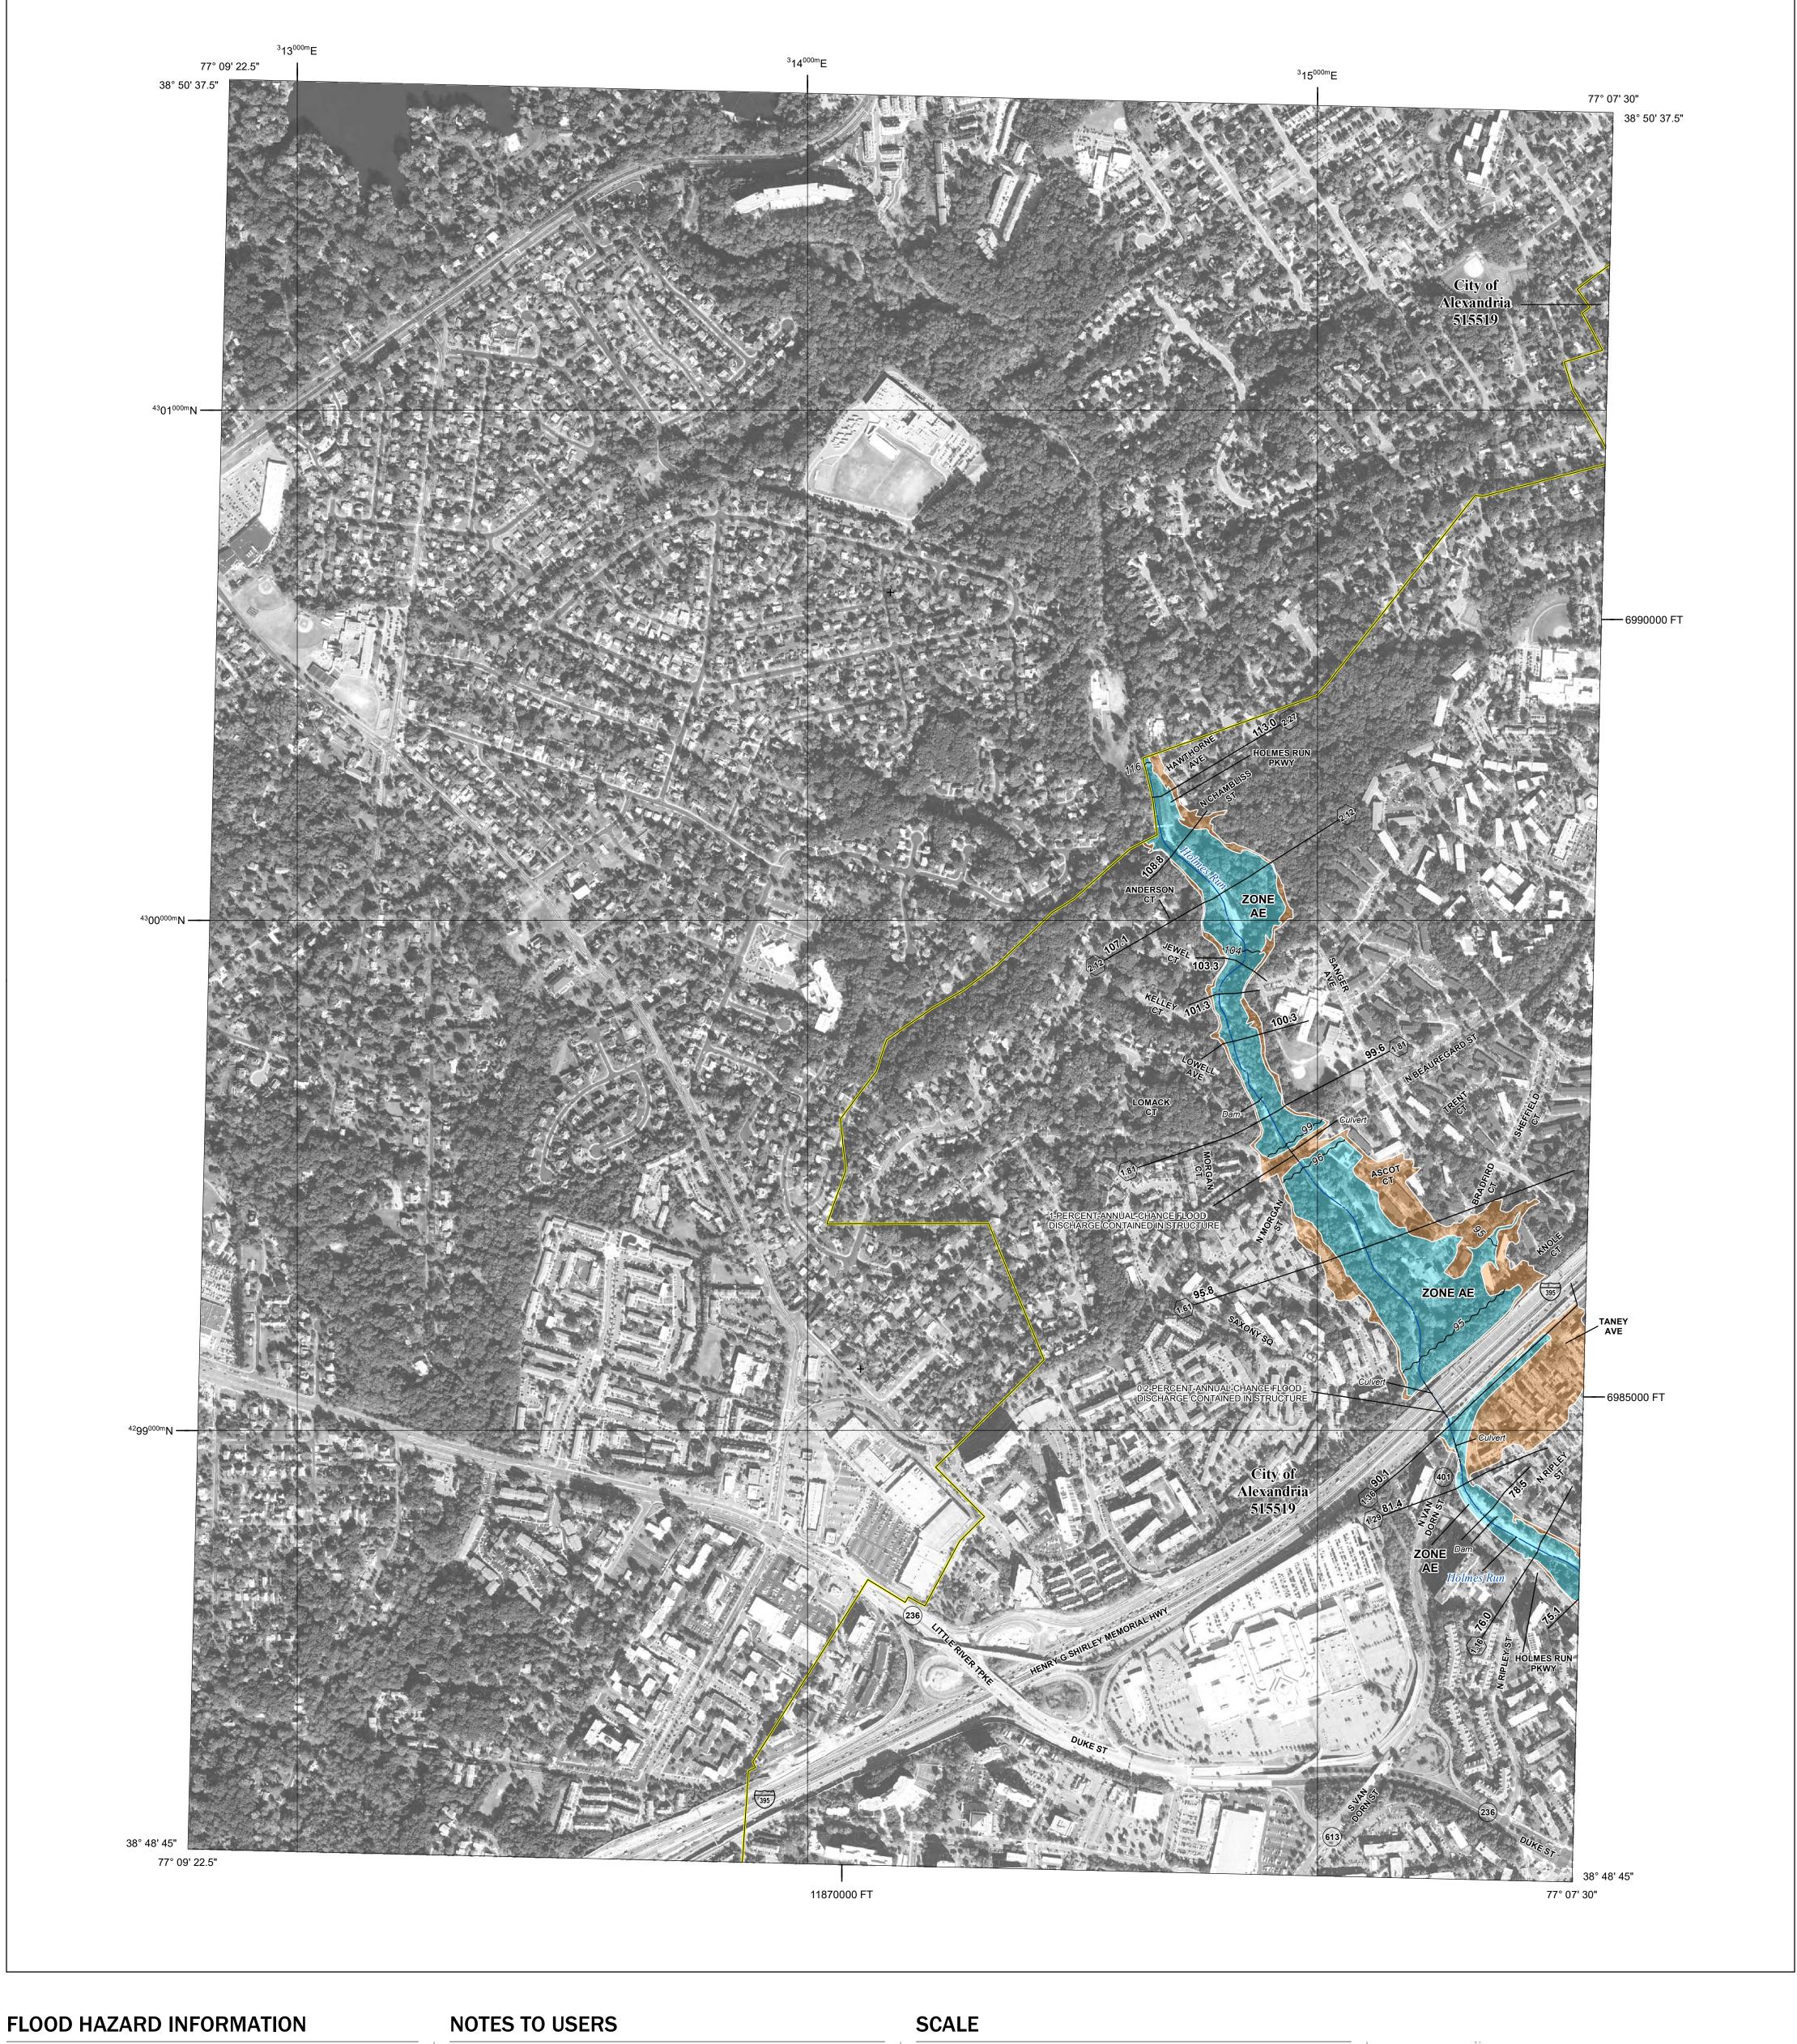

## NATIONAL FLOOD INSURANCE PROGRAM

FLOOD INSURANCE RATE MAP ALEXANDRIA, VIRGINIA **Independent City** 

Panel Contains:

PANEL **9** OF **45** 

National Flood Insurance Program

SZONEX

NUMBER PANEL SUFFIX 515519 0009

**REVISED PRELIMINARY** 5/31/2022

> **VERSION NUMBER** 2.6.4.6 **MAP NUMBER** 5155190009F

> > **MAP REVISED**