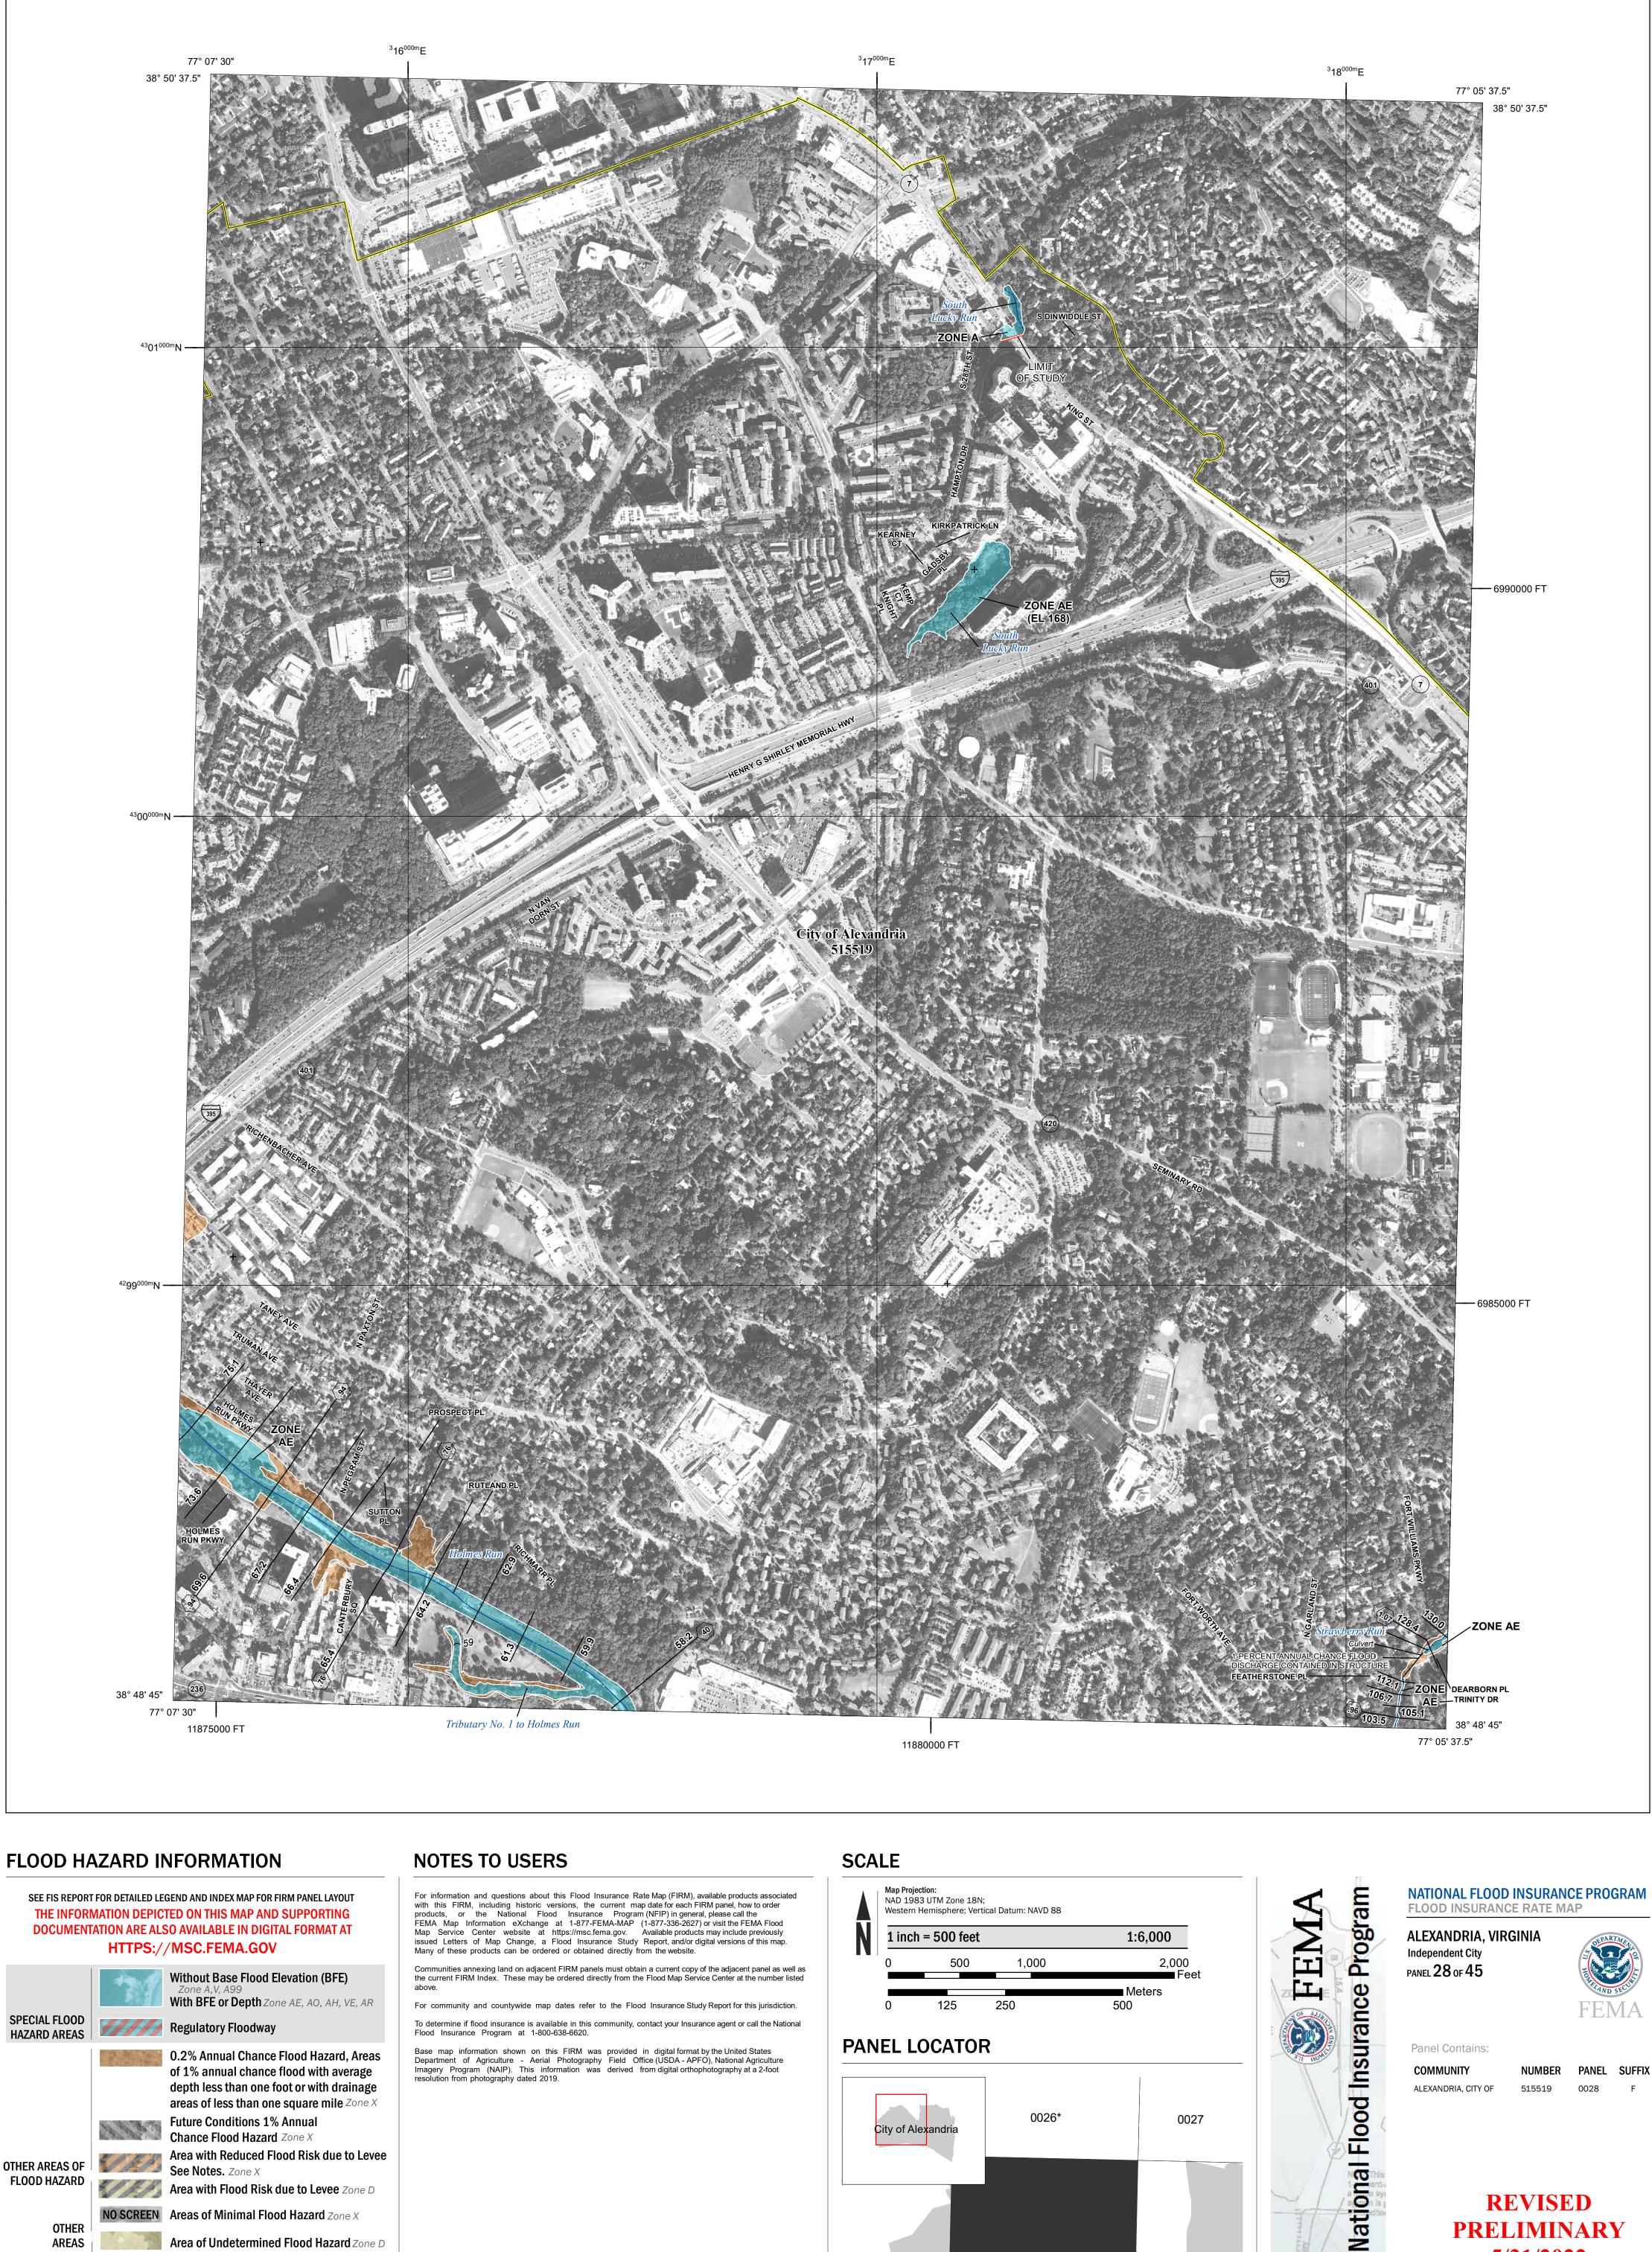

SEE FIS REPORT FOR DETAILED LEGEND AND INDEX MAP FOR FIRM PANEL LAYOUT THE INFORMATION DEPICTED ON THIS MAP AND SUPPORTING **DOCUMENTATION ARE ALSO AVAILABLE IN DIGITAL FORMAT AT** 

**Coastal Transect Baseline** 

Base map information shown on this FIRM was provided in digital format by the United States Department of Agriculture - Aerial Photography Field Office (USDA - APFO), National Agriculture Imagery Program (NAIP). This information was derived from digital orthophotography at a 2-foot resolution from photography dated 2019.