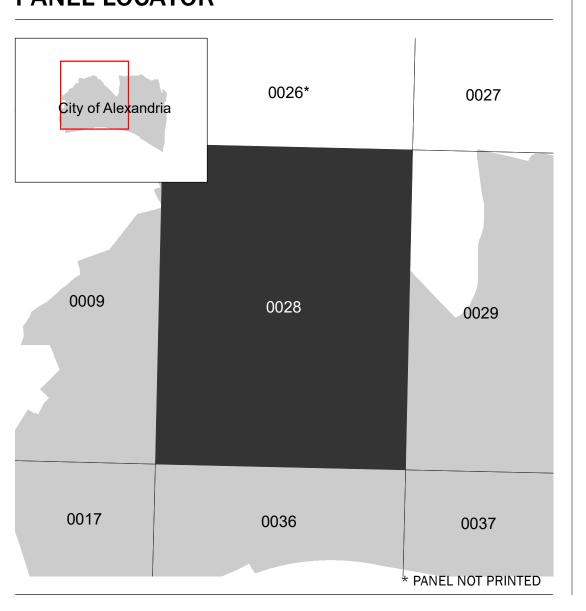

## PANEL LOCATOR

## NATIONAL FLOOD INSURANCE PROGRAM FLOOD INSURANCE RATE MAP

ALEXANDRIA, VIRGINIA **Independent City** 

PANEL SUFFIX

0028

Panel Contains:

SZONEX

PANEL 28 OF 45

COMMUNITY

NUMBER ALEXANDRIA, CITY OF 515519

**REVISED** 

**PRELIMINARY** 5/31/2022

> **VERSION NUMBER** 2.6.4.6 **MAP NUMBER** 5155190028F **MAP REVISED**