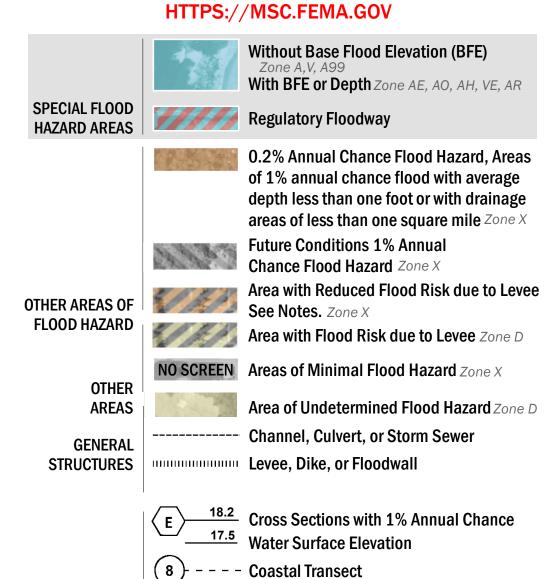

SEE FIS REPORT FOR DETAILED LEGEND AND INDEX MAP FOR FIRM PANEL LAYOUT THE INFORMATION DEPICTED ON THIS MAP AND SUPPORTING **DOCUMENTATION ARE ALSO AVAILABLE IN DIGITAL FORMAT AT** 

**Coastal Transect Baseline** 

- Hydrographic Feature

**Jurisdiction Boundary** 

----- 513 ---- Base Flood Elevation Line (BFE)

Limit of Study

OTHER

**FEATURES** 

—- Profile Baseline

For information and questions about this Flood Insurance Rate Map (FIRM), available products associated with this FIRM, including historic versions, the current map date for each FIRM panel, how to order products, or the National Flood Insurance Program (NFIP) in general, please call the FEMA Map Information eXchange at 1-877-FEMA-MAP (1-877-336-2627) or visit the FEMA Flood Map Service Center website at https://msc.fema.gov. Available products may include previously issued Letters of Map Change, a Flood Insurance Study Report, and/or digital versions of this map.